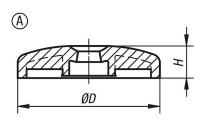

## **Drawings**

## Levelling feet plates plastic

| Order No.  | style | D   | Н  | Load rating<br>max. kN |
|------------|-------|-----|----|------------------------|
| K0423.1060 | A     | 60  | 18 | 12                     |
| K0423.1080 | A     | 80  | 18 | 12                     |
| K0423.1100 | Α     | 100 | 18 | 12                     |