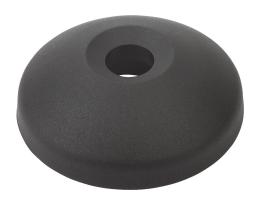

# Levelling feet plates, plastic, style A

#### Item description/product images

#### **Material:**

Plates, thermoplastic, glass-fibre reinforced.

## **Version:**

black.