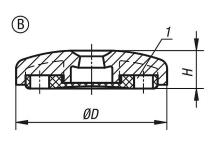

# **Drawings**

## Levelling feet plates plastic

| Order No.  | style | D   | Н  | Load rating<br>max. kN |
|------------|-------|-----|----|------------------------|
| K0423.2060 | В     | 60  | 20 | 12                     |
| K0423.2080 | В     | 80  | 20 | 12                     |
| K0423.2100 | В     | 100 | 20 | 12                     |