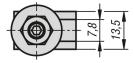

## Item description/product images

Drawings

#### Earthing terminal type I

| Item No.   | Version 2 | Slot width |
|------------|-----------|------------|
| K1282.0806 | type I    | 8          |