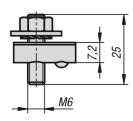

## Item description/product images

Drawings

#### Earthing terminal type I

| Item No.   | Version 2 | Slot width |
|------------|-----------|------------|
| K1282.0806 | type I    | 8          |