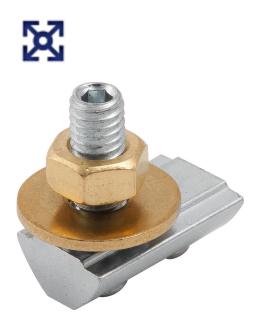

# Earthing terminal type I

# Description

## Material:

Slot key, grub screw and serrated washer, steel. Nut and washer, brass.

#### Version:

Slot key, grub screw and serrated washer, electro zinc-plated.

## Note:

For protecting installations and persons. Connectors for earthing aluminum profile structures and interconnecting the aluminum profiles by integrating them into the protective earth (PE) system. Conductive contact is established through defined destruction of the oxide layer in the slot base and on the slot flanks.

The cable lug must be positioned between the serrated washer and the washer during assembly.