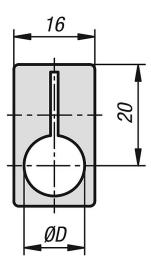

## **Drawings**

# **Sensor holders**

| Order No. | ltem           | D  | N  |
|-----------|----------------|----|----|
| K1281.080 | Sensor Bracket | 8  | -  |
| K1281.120 | Sensor Bracket | 12 | -  |
| K1281.905 | Locking Piece  | -  | 5  |
| K1281.906 | Locking Piece  | -  | 6  |
| K1281.908 | Locking Piece  | -  | 8  |
| K1281.910 | Locking Piece  | -  | 10 |