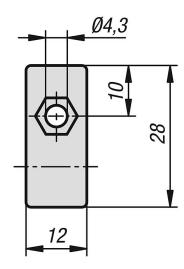

## **Drawings**

# **Sensor holders**

| Order No. | ltem           | D  | N  |
|-----------|----------------|----|----|
| K1281.080 | Sensor Bracket | 8  | -  |
| K1281.120 | Sensor Bracket | 12 | -  |
| K1281.905 | Locking Piece  | -  | 5  |
| K1281.906 | Locking Piece  | -  | 6  |
| K1281.908 | Locking Piece  | -  | 8  |
| K1281.910 | Locking Piece  | -  | 10 |