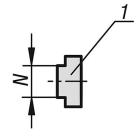

## **Drawing reference:**

1) Fastening piece

# **Sensor holders**

| Order No. | ltem           | D  | N  |
|-----------|----------------|----|----|
| K1281.080 | Sensor Bracket | 8  | -  |
| K1281.120 | Sensor Bracket | 12 | -  |
| K1281.905 | Locking Piece  | -  | 5  |
| K1281.906 | Locking Piece  | -  | 6  |
| K1281.908 | Locking Piece  | -  | 8  |
| K1281.910 | Locking Piece  | -  | 10 |