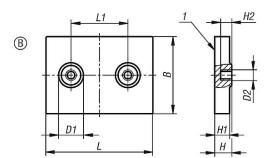

### **Drawing reference:**

1) magnetic face

### Magnets with internal thread, NdFeB, rectangular, with rubber protective jacket

| Order No.   | style | В  | D1 | D2 | Н   | H1 | H2  | L  | L1 | Magnetic<br>force<br>N |
|-------------|-------|----|----|----|-----|----|-----|----|----|------------------------|
| K1396.14331 | А     | 31 | 10 | M4 | 6,9 | 6  | 4,5 | 43 | -  | 105                    |
| K1396.24331 | В     | 31 | 10 | M4 | 6,9 | 6  | 4,5 | 43 | 25 | 146                    |