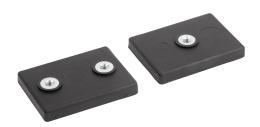

# Magnets with internal thread, NdFeB, rectangular, with rubber protective jacket

Item description/product images

#### **Version:**

Housing, electro zinc-plated. Black protective rubber jacket.

#### Note:

Magnet with internal thread. Shielded system. With rubber protective jacket for protecting sensitive surfaces. The coefficient of friction is increased by the rubber jacket so that high lateral friction is achieved.