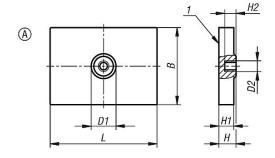

### **Drawing reference:**

1) magnetic face

### Magnets with internal thread, NdFeB, rectangular, with rubber protective jacket

| Order No.   | style | В  | D1 | D2 | Н   | H1 | H2  | L  | L1 | Magnetic<br>force<br>N |
|-------------|-------|----|----|----|-----|----|-----|----|----|------------------------|
| K1396.14331 | А     | 31 | 10 | M4 | 6,9 | 6  | 4,5 | 43 | -  | 105                    |
| K1396.24331 | В     | 31 | 10 | M4 | 6,9 | 6  | 4,5 | 43 | 25 | 146                    |