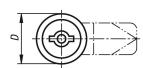

# **Overview of items**

| Order No.   | Version 1 | Actuation       | D  | Н  |
|-------------|-----------|-----------------|----|----|
| K1350.14518 | right     | double lug 5 mm | 30 | 18 |
| K1350.24518 | left      | double lug 5 mm | 30 | 18 |