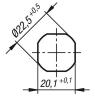

# **Overview of items**

| Order No.   | Version 1 | Actuation       | D  | Н  |
|-------------|-----------|-----------------|----|----|
| K1350.14518 | right     | double lug 5 mm | 30 | 18 |
| K1350.24518 | left      | double lug 5 mm | 30 | 18 |