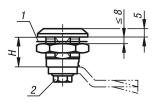

# **Drawing reference:**

- 1) flat seal
- 2) self-locking screw

# **Overview of items**

| Order No.   | Version 1 | Actuation       | D  | Н  |
|-------------|-----------|-----------------|----|----|
| K1350.14518 | right     | double lug 5 mm | 30 | 18 |
| K1350.24518 | left      | double lug 5 mm | 30 | 18 |