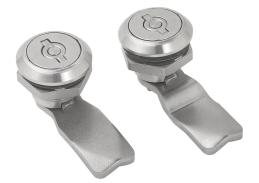

# Quarter-turn security locks, stainless steel

# **Description**

#### Note:

The secure quarter turn lock is shock and vibration-resistant acc. to DIN 43668 even under high pressing force due to a built-in restrictor element. Actuation without a suitable key is not possible. The key can be removed only in the locked position. quarter turn lock, pre-assembled. Right version = closes anti-clockwise. Left version = closes clockwise. Water and dust protected acc. to IP65 from DIN EN 60529.