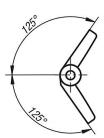

#### Note:

This double symmetry hinge can be mounted right or left. The opening angle is max. 125°.

The loading values given for the hinges are non-binding reference values, which do not consider safety factors and exclude any liability. The values given are for information purposes only and do not constitute a legally binding assurance of properties.