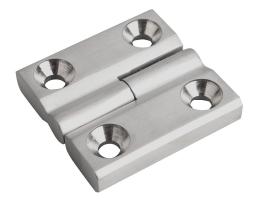

### **Description**

#### Material:

Hinge and pin stainless steel 1.4401 (AISI 316 equivalent).

### **Version:**

Satin finished.