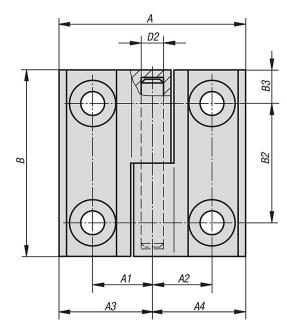

## Hinges, lift-off, stainless steel

| Order No.      | Α  | A1 | A2 | A3 | A4 | В  | B2 | В3 | D1  | D2 | Н  | Load<br>capacity<br>N |
|----------------|----|----|----|----|----|----|----|----|-----|----|----|-----------------------|
| K1342.06251616 | 50 | 16 | 16 | 25 | 25 | 50 | 32 | 9  | 6,4 | 6  | 10 | 5000                  |