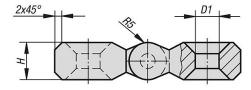

## Hinges, lift-off, stainless steel

| Order No.      | Α  | A1 | A2 | A3 | A4 | В  | B2 | В3 | D1  | D2 | Н  | Load<br>capacity<br>N |
|----------------|----|----|----|----|----|----|----|----|-----|----|----|-----------------------|
| K1342.06251616 | 50 | 16 | 16 | 25 | 25 | 50 | 32 | 9  | 6,4 | 6  | 10 | 5000                  |