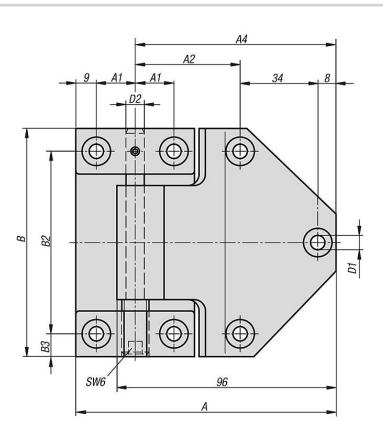

### Drawings

## Single leaf hinges, adjustable, stainless steel

| Order No.      | А   | A1 | A2 | A3 | A4 | В   | B2 | B3 | D1  | D2 | Н  | H1 |
|----------------|-----|----|----|----|----|-----|----|----|-----|----|----|----|
| K1346.06884617 | 114 | 17 | 46 | 26 | 88 | 100 | 80 | 10 | 6,3 | 8  | 28 | 6  |