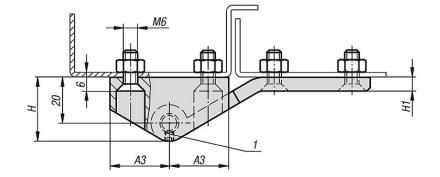

#### Note:

Single leaf hinge for inwards opening doors, screws on from outside. A screw on the hinge pin allows height adjustment of  $\pm 4$  mm.

The addition of titanium in stainless steel 1.4571 increases the corrosion resistance. The opening angle is max. 180°.

### Drawings

## Single leaf hinges, adjustable, stainless steel

| Order No.      | А   | A1 | A2 | A3 | A4 | В   | B2 | B3 | D1  | D2 | Н  | H1 |
|----------------|-----|----|----|----|----|-----|----|----|-----|----|----|----|
| K1346.06884617 | 114 | 17 | 46 | 26 | 88 | 100 | 80 | 10 | 6,3 | 8  | 28 | 6  |