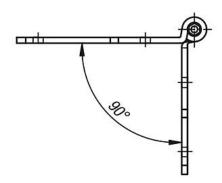

#### Note:

Strap hinge for inwards opening doors. The opening angle is max. 270°.

The loading values given for the hinges are non-binding reference values without consideration of safety factors and exclude any liability. The values given are for information purposes only and do not constitute a legally binding assurance of properties. These load values were determined under laboratory conditions. Each user must determine individually whether the hinge is suitable for the respective application. Different materials onto which the hinges are installed, the type of mounting, weather conditions and wear can influence the determined values.