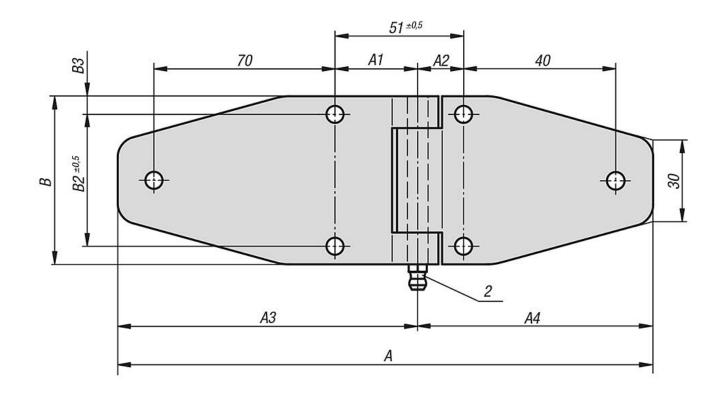

#### **Drawing reference:**

- 1) Rolled ends of long leaf welded
- 2) Grease nipple

## Strap hinges stainless steel with grease nipple

**Drawings** 

Strap hinges stainless steel with grease nipple

# Strap hinges stainless steel with grease nipple

| Order No.         | А   | A1 | A2 | A3  | A4 | В  | B2 | В3 | D  | D1  | D2 | Н  | H1 | H2   |
|-------------------|-----|----|----|-----|----|----|----|----|----|-----|----|----|----|------|
| K1347.06701161932 | 186 | 32 | 19 | 116 | 70 | 65 | 51 | 7  | 16 | 6,6 | 8  | 18 | 9  | 3,75 |