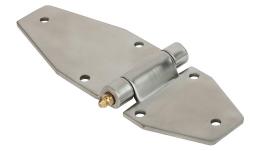

## Strap hinges stainless steel with grease nipple

## **Description**

#### **Drawing reference:**

- 1) Rolled ends of long leaf welded
- 2) Grease nipple