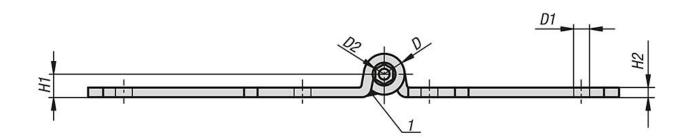

#### **Drawing reference:**

- 1) Rolled ends of long leaf welded
- 2) Grease nipple

## Strap hinges stainless steel with grease nipple

**Drawings** 

Strap hinges stainless steel with grease nipple

# Strap hinges stainless steel with grease nipple

| Order No.         | А   | A1 | A2 | A3  | A4 | В  | B2 | В3 | D  | D1  | D2 | Н  | H1 | H2   |
|-------------------|-----|----|----|-----|----|----|----|----|----|-----|----|----|----|------|
| K1347.06701161932 | 186 | 32 | 19 | 116 | 70 | 65 | 51 | 7  | 16 | 6,6 | 8  | 18 | 9  | 3,75 |