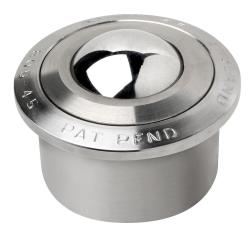

# Ball transfer units heavy duty suitable for outdoor use

#### Item description/product images

**Drawings** 

# Description

Material: Balls stainless steel 1.4021 (AISI 420 equivalent). Housing stainless steel 1.4301 (AISI 304 equivalent).

## Note:

Solid steel ball transfer units are designed for long life by impact loading. All units are supplied with solid steel housings and hardened surfaces. The large number of self-cleaning apertures give the ball transfer units a high selfcleaning efficiency making them suitable for outdoor use.