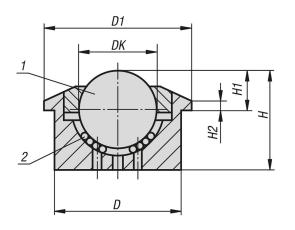

#### Item description/product images

**Drawings** 

#### Drawing reference:

1) load ball

2) bearing balls

### Ball transfer units, heavy duty, suitable for outdoor use

| Order No. | DK | D1 | D        | Н    | H1       | H2  | Load<br>rating C<br>(N) |
|-----------|----|----|----------|------|----------|-----|-------------------------|
| K1325.330 | 30 | 55 | 45±0,080 | 36,8 | 13,8±0,2 | 3,4 | 2000                    |