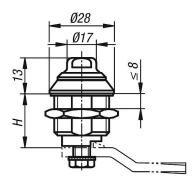

#### **Drawings**

#### **Overview of items**

| Order No.   | Actuation   | Н  | SW |
|-------------|-------------|----|----|
| K1111.60186 | double flat | 18 | 27 |