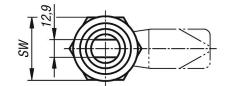

#### **Drawings**

#### **Overview of items**

| Order No.   | Actuation   | Н  | SW |
|-------------|-------------|----|----|
| K1111.60186 | double flat | 18 | 27 |