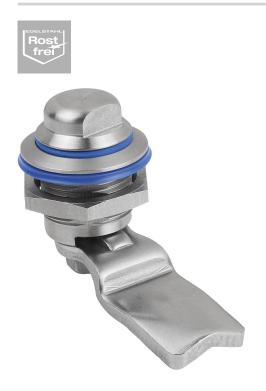

### Description

Material: Stainless steel 1.4305.

#### Note:

Stainless steel quarter-turn lock with 13 mm AF actuator for applications with hygienic requirements as per EN ISO 14159, EN 1672-2:2009\*. Dust and waterproof as per IP69K. The rounded form and polished surfaces together with the material used make these locks insensitive to cleaning materials and resistant to dirt. The seal between the quarter-turn lock and the door is made using the captive PUR foam seal on the underside of the quarter-turn lock housing.