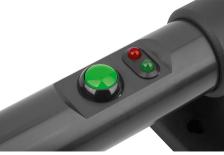

#### Note:

Push button (changer) 2 LED's Plug 8 pin

Plug mounted in the grip leg from the lower tube axis. Connector with 10 m cable available as accessory. Please order separately.

Rating: IP65 when connector is screwed on.

### **Drawing reference:**

- 1) Red LED
- 2) Green LED
- 3) Push button
- 4) Connector, 8-pin, M12x1