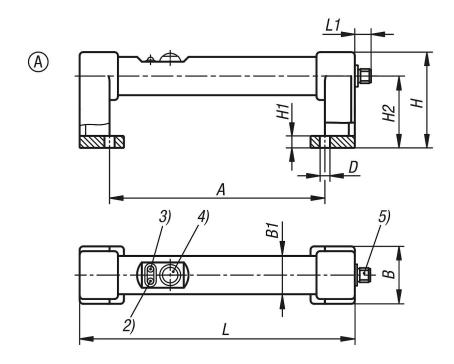

### **Drawing reference:**

- 1) Red LED
- 2) Green LED
- 3) Push button
- 4) Connector, 8-pin, M12x1

# Tubular handles, plastic, with electronic switch function, style A, without emergency stop Drawings

| Order No. | style | А   | В  | B1 | D   | Н  | H1 | H2 | L   | L1 | Load<br>capacity<br>N |
|-----------|-------|-----|----|----|-----|----|----|----|-----|----|-----------------------|
| K1529.180 | Α     | 180 | 48 | 32 | 8,5 | 80 | 10 | 60 | 230 | 13 | 1000                  |