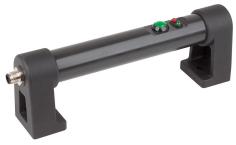

# Tubular handles, plastic, with electronic switch function, style A, without emergency stop

Item description/product images

#### Material:

Grip legs PA6 plastic. Grip tube PVC plastic.

#### **Version:**

Grip legs fine textured, black. Grip tube turned, black.