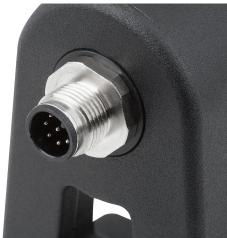

#### Note:

Push button (changer) 2 LED's Plug 8 pin

Plug mounted in the grip leg from the lower tube axis. Connector with 10 m cable available as accessory. Please order separately.

Rating: IP65 when connector is screwed on.

### **Drawing reference:**

- 1) Red LED
- 2) Green LED
- 3) Push button
- 4) Connector, 8-pin, M12x1