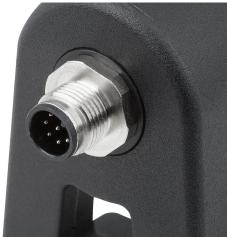

#### Note:

Push button 1 (changer) Push button 2 (closer 2 LED's Plug 8 pin

Plug mounted in the grip leg from the lower tube axis. Connector with 10 m cable available as accessory. Must be ordered separately.

Rating: IP65 when connector is screwed on.

Optically matching tubular handle without electronic switch function (K1528) available.

## **Drawing reference:**

- 2) Red LED
- 3) Green LED
- 4) Push button 1
- 5) Push button 2
- 6) Connector, M12x1

| Order No. | style | А   | В  | B1 | D   | Н  | H1 | H2 | L   | L1 | Load<br>capacity<br>N |
|-----------|-------|-----|----|----|-----|----|----|----|-----|----|-----------------------|
| K1530.180 | Α     | 180 | 48 | 32 | 8,5 | 80 | 10 | 60 | 230 | 13 | 1000                  |