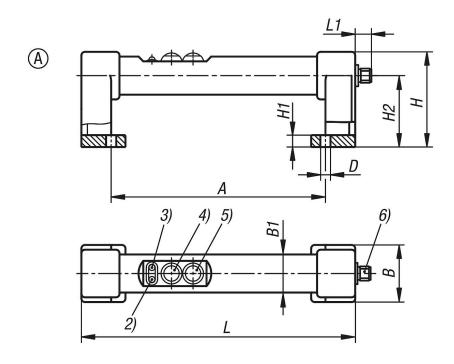

## **Drawing reference:**

- 2) Red LED
- 3) Green LED
- 4) Push button 1
- 5) Push button 2
- 6) Connector, M12x1

| Order No. | style | А   | В  | B1 | D   | Н  | H1 | H2 | L   | L1 | Load<br>capacity<br>N |
|-----------|-------|-----|----|----|-----|----|----|----|-----|----|-----------------------|
| K1530.180 | Α     | 180 | 48 | 32 | 8,5 | 80 | 10 | 60 | 230 | 13 | 1000                  |