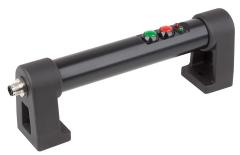

# Tubular handles, plastic, with electronic switch function, style A, without emergency stop

Item description/product images

## **Description**

#### **Version:**

Grip legs fine textured, black. Grip tube turned, black.