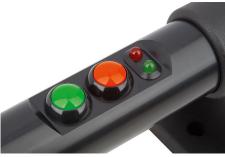

#### Note:

Push button 1 (changer) Push button 2 (closer 2 LED's Plug 8 pin

Plug mounted in the grip leg from the lower tube axis. Connector with 10 m cable available as accessory. Must be ordered separately.

## **Drawing reference:**

- 2) Red LED
- 3) Green LED
- 4) Push button 1
- 5) Push button 2
- 6) Connector, M12x1

| Order No. | style | А   | В  | B1 | D   | Н  | H1 | H2 | L   | L1 | Load<br>capacity<br>N |
|-----------|-------|-----|----|----|-----|----|----|----|-----|----|-----------------------|
| K1530.180 | Α     | 180 | 48 | 32 | 8,5 | 80 | 10 | 60 | 230 | 13 | 1000                  |