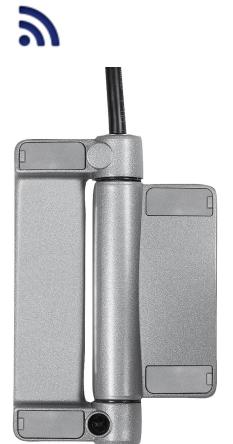

## Security hinge switch, style B

#### Item description/product images

#### **Material:**

Housing, die-cast zinc.
Housing cover, plastic, self-extinguishing.
Hinge bolts, die-cast zinc/steel C45.
Contacts, silver-nickel alloy 10.