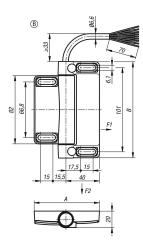

### **Drawings**

| Order No.       | Α  | В   | Default<br>setting | Contacts | Connection<br>type | Connection position | F1<br>N | F2<br>N |
|-----------------|----|-----|--------------------|----------|--------------------|---------------------|---------|---------|
| K1499.781161121 | 78 | 116 | external mounting  | 1C / 20  | cable              | bottom              | 5000    | 5000    |
| K1499.781161122 | 78 | 116 | external mounting  | 1C / 20  | cable              | top                 | 5000    | 5000    |
| K1499.781162121 | 78 | 116 | universal          | 1C / 20  | cable              | bottom              | 5000    | 5000    |
| K1499.781162122 | 78 | 116 | universal          | 1C / 20  | cable              | top                 | 5000    | 5000    |