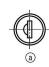

### **Drawing reference:**

Actuation:

- a) single-key system
- b) square 8 mm
- c) double lug 5 mm

The key-operated version is supplied with 2 keys. The key can be removed in both positions (open and closed). The locks are keyed alike, i.e. they can all be opened using the same key (euro key 5333).