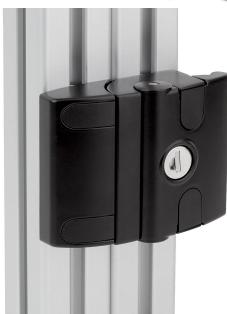

#### Note:

For the simple and safe locking of doors and hatches. Installed from the front without mechanical processing using M6 cylinder-head or cheese-head screws. Secured to prevent removal when locked.

# Slam latches, style A