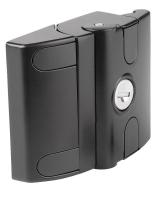

## Slam latches, style A

## **Description**

#### **Material:**

Die cast aluminum. End caps plastic.

#### **Version:**

Black powder-coated. End caps black.

#### Note:

For the simple and safe locking of doors and hatches. Installed from the front without mechanical processing using M6 cylinder-head or cheese-head screws. Secured to prevent removal when locked.