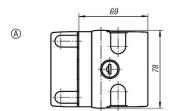

## **Drawings**

| Order No.    | Main<br>color | Style | Slot<br>width | Actuation       |
|--------------|---------------|-------|---------------|-----------------|
| K1496.100561 | black         | Α     | 8/10          | not lockable    |
| K1496.170561 | black         | Α     | 8/10          | key             |
| K1496.118561 | black         | Α     | 8/10          | square 8 mm     |
| K1496.145561 | black         | А     | 8/10          | double bit 5 mm |