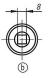

### **Drawing reference:**

Actuation:

- a) single-key system
- b) square 8 mm
- c) double lug 5 mm