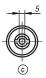

### **Drawing reference:**

Actuation:

- a) single-key system
- b) square 8 mm
- c) double lug 5 mm

The double-lug version is supplied with a double lug key.