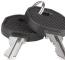

The key-operated version is supplied with 2 keys. The key can be removed in both positions (open and closed). The locks are keyed alike, i.e. they can all be opened using the same key (euro key 5333).

### **Drawing reference:**

Actuation:

- a) single-key system
- b) square 8 mm
- c) double lug 5 mm