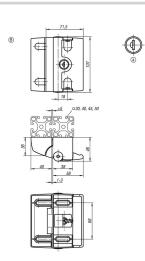

## **metric** Parts

## Slam latches, style B

Drawings

| Order No.    | Main<br>color | Style | Slot<br>width | Actuation    |
|--------------|---------------|-------|---------------|--------------|
| K1496.200681 | black         | В     | 8/10          | not lockable |
| K1496.270681 | black         | В     | 8/10          | key          |