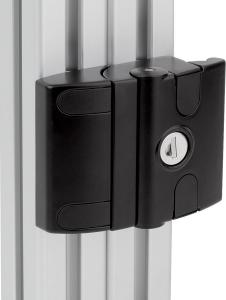

#### Item description/product images

#### Note:

For the simple and safe locking of doors and hatches. Installed from the front without mechanical processing using M6 cylinder-head or cheese-head screws. Secured to prevent removal when locked.