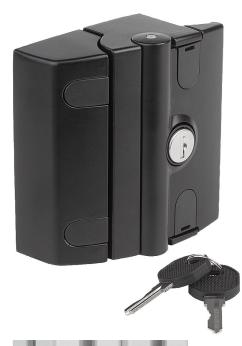

#### Item description/product images

The key-operated version is supplied with 2 keys. The key can be removed in both positions (open and closed). The locks are keyed alike, i.e. they can all be opened using the same key (euro key 5333).

**Drawing reference:** Actuation: a) Key single-key system