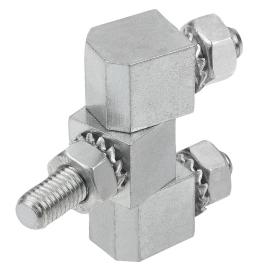

# Block hinges with fastening nuts, style A

#### Item description/product images

#### Note:

Block hinges with fastening nuts for overlapping or inset doors.

Mounted with nuts (M6 or M8) from inside. The 3-part versions are not detachable.

The hinge can be used left or right. The opening angle is 180°. Supplied unassembled.

Fastening nuts and washers are supplied.