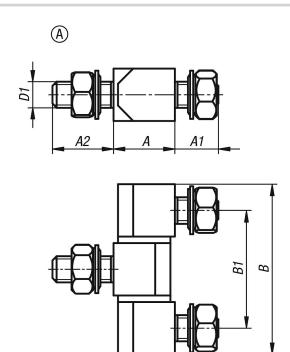

### **Drawings**

| Order No.      | style | Main<br>material | Steel  | Α  | A1 | A2 | В  | B1 | D1 |
|----------------|-------|------------------|--------|----|----|----|----|----|----|
| K1142.0614027  | Α     | steel            | -      | 13 | 10 | 14 | 39 | 27 | M6 |
| K1142.0820033  | Α     | steel            | -      | 18 | 14 | 22 | 49 | 33 | M8 |
| K1142.10614027 | Α     | stainless steel  | 1.4305 | 13 | 10 | 14 | 39 | 27 | M6 |
| K1142.10820033 | Α     | stainless steel  | 1.4305 | 18 | 14 | 22 | 49 | 33 | M8 |
| K1142.20614027 | Α     | stainless steel  | 1.4401 | 13 | 10 | 14 | 39 | 27 | M6 |
| K1142.20820033 | Α     | stainless steel  | 1.4401 | 18 | 14 | 22 | 49 | 33 | M8 |