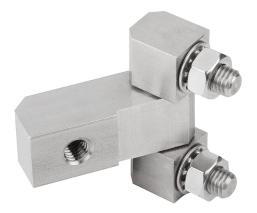

#### Item description/product images

#### Note:

Block hinges with fastening nuts and extended middle section for inset doors. Mounted with nuts (M6 or M8) from inside.

The hinge can be mounted left or right. The opening angle is 180°.

Supplied unassembled. Fastening nuts and washers are supplied.