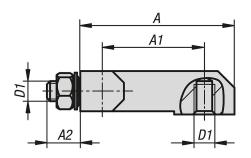

#### **Drawings**

### Block hinges with fastening nuts, long version

| Order No.      | Main<br>material   | А  | A1 | A2 | В  | B1 | D1 |
|----------------|--------------------|----|----|----|----|----|----|
| K1143.0630028  | steel              | 45 | 30 | 10 | 40 | 28 | M6 |
| K1143.0829035  | steel              | 50 | 29 | 14 | 51 | 35 | M8 |
| K1143.10630028 | stainless steel    | 45 | 30 | 10 | 40 | 28 | M6 |
| K1143.10829035 | stainless steel    | 50 | 29 | 14 | 51 | 35 | M8 |
| K1143.20630028 | stainless steel A4 | 45 | 30 | 10 | 40 | 28 | M6 |
| K1143.20829035 | stainless steel A4 | 50 | 29 | 14 | 51 | 35 | M8 |