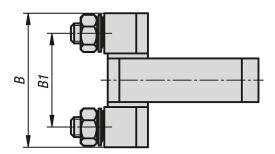

#### **Drawings**

### Block hinges with fastening nuts, long version

| Order No.      | Main<br>material   | А  | A1 | A2 | В  | B1 | D1 |
|----------------|--------------------|----|----|----|----|----|----|
| K1143.0630028  | steel              | 45 | 30 | 10 | 40 | 28 | M6 |
| K1143.0829035  | steel              | 50 | 29 | 14 | 51 | 35 | M8 |
| K1143.10630028 | stainless steel    | 45 | 30 | 10 | 40 | 28 | M6 |
| K1143.10829035 | stainless steel    | 50 | 29 | 14 | 51 | 35 | M8 |
| K1143.20630028 | stainless steel A4 | 45 | 30 | 10 | 40 | 28 | M6 |
| K1143.20829035 | stainless steel A4 | 50 | 29 | 14 | 51 | 35 | M8 |