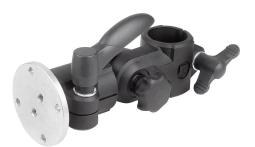

## Item description/product images

### Note:

Vibration-resistant, lockable monitor bracket with angle adjustment in 15° increments. For monitors / control units up to 25 kg (static). With universal adapter plate. The base support is suitable for attaching to Ø30 mm round tubes.