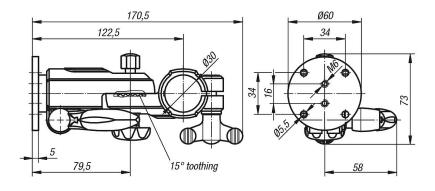

# **Drawings**

| Order No.  | Image                                   | Version 1          |
|------------|-----------------------------------------|--------------------|
| K1510.3001 |                                         | with rotary flange |
|            | San |                    |