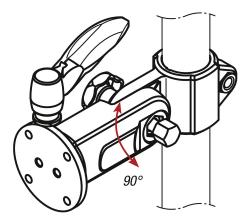

### Note:

Vibration-resistant, lockable monitor bracket with angle adjustment in 15° increments. For monitors / control units up to 25 kg (static). With universal adapter plate. The base support is suitable for attaching to Ø30 mm round tubes.