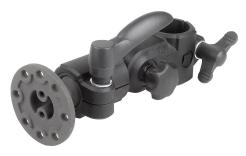

# Monitor bracket with ball joint



## Item description/product images







# **Description**

## **Material:**

Clamp connector thermoplastic. Flange aluminum.

### **Version:**

Clamp connector black. Flange bright.

### Note:

Allows a swivel range of  $60^\circ$ . For loads up to 10~kg (static). With universal adapter plate. The base support is suitable for attaching to  $\emptyset 30~mm$  round tubes.

## **Drawings**





|