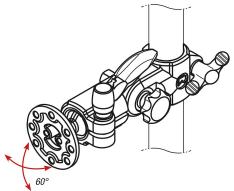

### Note:

Allows a swivel range of  $60^\circ$ . For loads up to 10~kg (static). With universal adapter plate. The base support is suitable for attaching to  $\emptyset 30~mm$  round tubes.