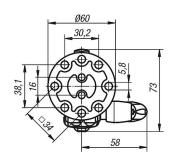

## **Drawings**

|                                                                                                                                                                                                                                                                                                                                                                                                                                                                                                                                                                                                                                                                                                                                                                                                                                                                                                                                                                                                                                                                                                                                                                                                                                                                                                                                                                                                                                                                                                                                                                                                                                                                                                                                                                                                                                                                                                                                                                                                                                                                                                                                |       | W               |
|--------------------------------------------------------------------------------------------------------------------------------------------------------------------------------------------------------------------------------------------------------------------------------------------------------------------------------------------------------------------------------------------------------------------------------------------------------------------------------------------------------------------------------------------------------------------------------------------------------------------------------------------------------------------------------------------------------------------------------------------------------------------------------------------------------------------------------------------------------------------------------------------------------------------------------------------------------------------------------------------------------------------------------------------------------------------------------------------------------------------------------------------------------------------------------------------------------------------------------------------------------------------------------------------------------------------------------------------------------------------------------------------------------------------------------------------------------------------------------------------------------------------------------------------------------------------------------------------------------------------------------------------------------------------------------------------------------------------------------------------------------------------------------------------------------------------------------------------------------------------------------------------------------------------------------------------------------------------------------------------------------------------------------------------------------------------------------------------------------------------------------|-------|-----------------|
| Order No.                                                                                                                                                                                                                                                                                                                                                                                                                                                                                                                                                                                                                                                                                                                                                                                                                                                                                                                                                                                                                                                                                                                                                                                                                                                                                                                                                                                                                                                                                                                                                                                                                                                                                                                                                                                                                                                                                                                                                                                                                                                                                                                      | Image | Version 1       |
| K1510.3002                                                                                                                                                                                                                                                                                                                                                                                                                                                                                                                                                                                                                                                                                                                                                                                                                                                                                                                                                                                                                                                                                                                                                                                                                                                                                                                                                                                                                                                                                                                                                                                                                                                                                                                                                                                                                                                                                                                                                                                                                                                                                                                     |       | with ball joint |
| G CONTRACTOR OF THE CONTRACTOR |       |                 |