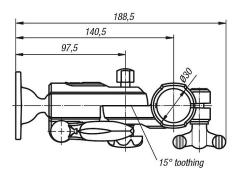

## **Drawings**

|                                                                                                                                                                                                                                                                                                                                                                                                                                                                                                                                                                                                                                                                                                                                                                                                                                                                                                                                                                                                                                                                                                                                                                                                                                                                                                                                                                                                                                                                                                                                                                                                                                                                                                                                                                                                                                                                                                                                                                                                                                                                                                                                |       | W               |
|--------------------------------------------------------------------------------------------------------------------------------------------------------------------------------------------------------------------------------------------------------------------------------------------------------------------------------------------------------------------------------------------------------------------------------------------------------------------------------------------------------------------------------------------------------------------------------------------------------------------------------------------------------------------------------------------------------------------------------------------------------------------------------------------------------------------------------------------------------------------------------------------------------------------------------------------------------------------------------------------------------------------------------------------------------------------------------------------------------------------------------------------------------------------------------------------------------------------------------------------------------------------------------------------------------------------------------------------------------------------------------------------------------------------------------------------------------------------------------------------------------------------------------------------------------------------------------------------------------------------------------------------------------------------------------------------------------------------------------------------------------------------------------------------------------------------------------------------------------------------------------------------------------------------------------------------------------------------------------------------------------------------------------------------------------------------------------------------------------------------------------|-------|-----------------|
| Order No.                                                                                                                                                                                                                                                                                                                                                                                                                                                                                                                                                                                                                                                                                                                                                                                                                                                                                                                                                                                                                                                                                                                                                                                                                                                                                                                                                                                                                                                                                                                                                                                                                                                                                                                                                                                                                                                                                                                                                                                                                                                                                                                      | Image | Version 1       |
| K1510.3002                                                                                                                                                                                                                                                                                                                                                                                                                                                                                                                                                                                                                                                                                                                                                                                                                                                                                                                                                                                                                                                                                                                                                                                                                                                                                                                                                                                                                                                                                                                                                                                                                                                                                                                                                                                                                                                                                                                                                                                                                                                                                                                     |       | with ball joint |
| G CONTRACTOR OF THE CONTRACTOR |       |                 |