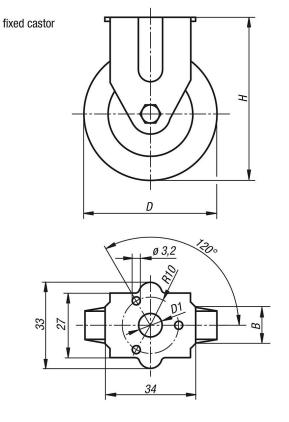

#### Note:

Wheel axle bolted. Swivel and fixed casters with bolt hole. Wheels gray, non-marking.

Drawings

| Order No.    | Item         | Version 1              | Wheel<br>bearing | В  | D  | D1 | Н  | Permissible<br>load |
|--------------|--------------|------------------------|------------------|----|----|----|----|---------------------|
|              |              |                        |                  |    |    |    |    | kg                  |
| K1759.050181 | Fixed caster | without locking system | plain bearing    | 18 | 50 | 11 | 69 | 40                  |

# **Fixed casters**

| Order No.    | ltem         | Version 1              | Wheel<br>bearing | В  | D  | D1 | Η  | Permissible<br>load<br>kg |
|--------------|--------------|------------------------|------------------|----|----|----|----|---------------------------|
| K1759.075251 | Fixed caster | without locking system | plain bearing    | 25 | 75 | 11 | 98 | 60                        |