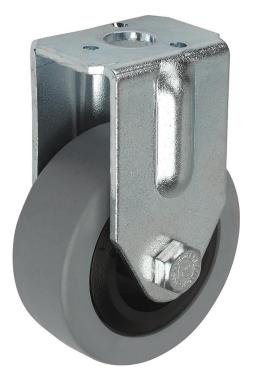

## **Fixed casters**

### Item description/product images

## Description

Material: Housing steel plate. Wheel treads solid rubber. Wheel rims polyamide.

Version: Pressed housing; wheels with slide bearing

#### Note:

Wheel axle bolted. Swivel and fixed casters with bolt hole. Wheels gray, non-marking.

Drawings

| Order No.    | Item         | Version 1              | Wheel<br>bearing | В  | D  | D1 | Н  | Permissible<br>load |
|--------------|--------------|------------------------|------------------|----|----|----|----|---------------------|
|              |              |                        |                  |    |    |    |    | kg                  |
| K1759.050181 | Fixed caster | without locking system | plain bearing    | 18 | 50 | 11 | 69 | 40                  |