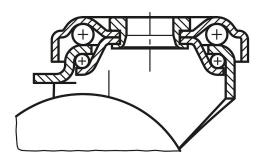

#### **Version:**

Housing press styleed. Double ball bearing in the caster head. Plain bearing in wheels.

#### **Drawings**

swivel head bearing