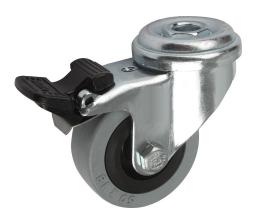

## Swivel casters with stop fix

#### Note:

Wheel axle bolted. Swivel and fixed casters with bolt hole. Wheels gray, non-marking.