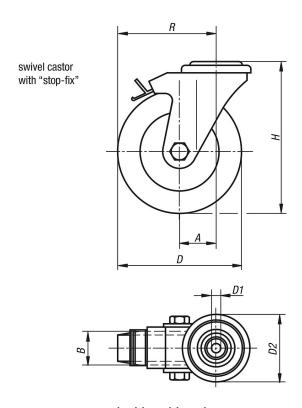

#### **Drawings**

swivel head bearing

# **Swivel casters with stop fix**

| Order No.    | Item          | Version 1                    | Wheel<br>bearing | Α  | В  | D   | D1 | D2 | Н   | R    | Permissible<br>load<br>kg |
|--------------|---------------|------------------------------|------------------|----|----|-----|----|----|-----|------|---------------------------|
| K1759.050182 | Swivel caster | with stop-fix locking system | plain bearing    | 25 | 18 | 50  | 11 | 43 | 69  | 50   | 40                        |
| K1759.075252 | Swivel caster | with stop-fix locking system | plain bearing    | 28 | 25 | 75  | 11 | 43 | 98  | 65,5 | 60                        |
| K1759.100252 | Swivel caster | with stop-fix locking system | plain bearing    | 33 | 25 | 100 | 11 | 43 | 121 | 83   | 70                        |