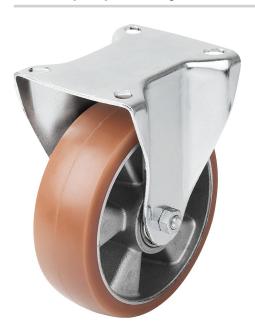

# **Fixed casters**

# Item description/product images

# **Description**

# **Material:**

Housing, steel plate.

Wheel tyre, high-quality elastic solid rubber.

Wheel rim, high-quality unbreakable polyamide or die-cast aluminum.

# **Version:**

Housing, press-formed.

Swivel housing, double-row ball bearings in a swivel head.

Ball bearing wheel axle bearings.