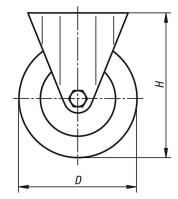

# **Drawings**

fixed castor

# **Fixed casters**

| Order No.       | Item         | Wheel<br>bearing | В  | B1 | B2 | B3  | D   | D1 | Н   | L   | L1  | L2 | Permissible<br>load<br>kg |
|-----------------|--------------|------------------|----|----|----|-----|-----|----|-----|-----|-----|----|---------------------------|
| K1765.101000401 | Fixed caster | ball bearing     | 40 | 60 | 55 | 85  | 100 | 9  | 125 | 100 | 80  | 76 | 200                       |
| K1765.101250401 | Fixed caster | ball bearing     | 40 | 60 | 55 | 85  | 125 | 9  | 150 | 100 | 80  | 76 | 200                       |
| K1765.101500501 | Fixed caster | ball bearing     | 50 | 80 | 75 | 110 | 150 | 11 | 190 | 140 | 105 | -  | 400                       |
| K1765.101600501 | Fixed caster | ball bearing     | 50 | 80 | 75 | 110 | 160 | 11 | 195 | 140 | 105 | -  | 400                       |
| K1765.102000501 | Fixed caster | ball bearing     | 50 | 80 | 75 | 110 | 200 | 11 | 235 | 140 | 105 | -  | 400                       |