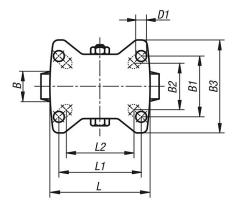

# **Drawings**

fixed castor

# **Fixed casters**

| Order No.       | Item         | Wheel<br>bearing | В  | B1 | B2 | B3  | D   | D1 | Н   | L   | L1  | L2 | Permissible<br>load<br>kg |
|-----------------|--------------|------------------|----|----|----|-----|-----|----|-----|-----|-----|----|---------------------------|
| K1765.101000401 | Fixed caster | ball bearing     | 40 | 60 | 55 | 85  | 100 | 9  | 125 | 100 | 80  | 76 | 200                       |
| K1765.101250401 | Fixed caster | ball bearing     | 40 | 60 | 55 | 85  | 125 | 9  | 150 | 100 | 80  | 76 | 200                       |
| K1765.101500501 | Fixed caster | ball bearing     | 50 | 80 | 75 | 110 | 150 | 11 | 190 | 140 | 105 | -  | 400                       |
| K1765.101600501 | Fixed caster | ball bearing     | 50 | 80 | 75 | 110 | 160 | 11 | 195 | 140 | 105 | -  | 400                       |
| K1765.102000501 | Fixed caster | ball bearing     | 50 | 80 | 75 | 110 | 200 | 11 | 235 | 140 | 105 | -  | 400                       |