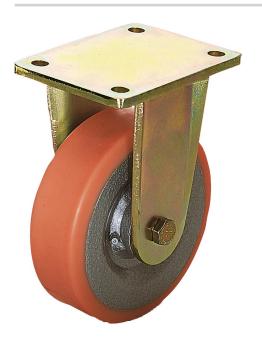

# **Fixed casters**

### Item description/product images

### **Material:**

Housing solid welded steel construction.

Wheels with welded steel body and Extrathane® tread.

#### Version:

The housing is a rugged welded steel construction; wheels with precision ball bearing

### Note:

Center pin welded in, bolted and secured. Wheel axle bolted.