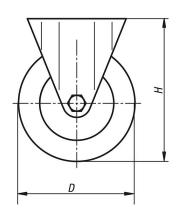

### **Drawings**

fixed castor

| Order No.    | Item         | Version 1              | Wheel<br>bearing | В  | B1  | B2 | В3  | D   | D1 | Н   | L   | L1  | Permissible<br>load<br>kg |
|--------------|--------------|------------------------|------------------|----|-----|----|-----|-----|----|-----|-----|-----|---------------------------|
| K1769.160501 | Fixed caster | without locking system | ball bearing     | 50 | 80  | 75 | 110 | 160 | 11 | 205 | 140 | 105 | 700                       |
| K1769.200501 | Fixed caster | without locking system | ball bearing     | 50 | 80  | 75 | 110 | 200 | 11 | 245 | 140 | 105 | 1000                      |
| K1769.250601 | Fixed caster | without locking system | ball bearing     | 60 | 105 | -  | 140 | 250 | 14 | 305 | 175 | 140 | 1350                      |