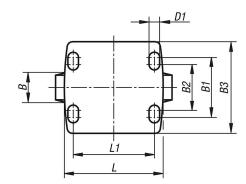

### **Drawings**

fixed castor

| Order No.    | Item         | Version 1              | Wheel<br>bearing | В  | B1  | B2 | В3  | D   | D1 | Н   | L   | L1  | Permissible<br>load<br>kg |
|--------------|--------------|------------------------|------------------|----|-----|----|-----|-----|----|-----|-----|-----|---------------------------|
| K1769.160501 | Fixed caster | without locking system | ball bearing     | 50 | 80  | 75 | 110 | 160 | 11 | 205 | 140 | 105 | 700                       |
| K1769.200501 | Fixed caster | without locking system | ball bearing     | 50 | 80  | 75 | 110 | 200 | 11 | 245 | 140 | 105 | 1000                      |
| K1769.250601 | Fixed caster | without locking system | ball bearing     | 60 | 105 | -  | 140 | 250 | 14 | 305 | 175 | 140 | 1350                      |