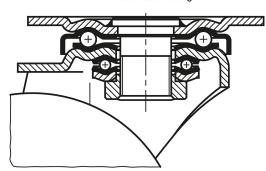

#### **Version:**

Housing press formed.

Swivel caster housing with strong fork and base plate, very robust center pin bolted and secured. The swivel head is additionally reinforced with specially formed and hardened bearing shells.

#### Note:

The hardened bearing shells make these casters particularly shock and impact proof. The wheels have high abrasion resistance. Wheel axle bolted.

## swivel head bearing

| Order No.    | ltem          | Version 1              | Wheel<br>bearing | A  | В  | B1 | B2 | В3  | D   | D1 | Н   | L   | L1  | R     | Permissible<br>load<br>kg |
|--------------|---------------|------------------------|------------------|----|----|----|----|-----|-----|----|-----|-----|-----|-------|---------------------------|
| K1772.07532  | Swivel caster | without locking system | plain bearing    | 45 | 32 | 60 | -  | 85  | 75  | 9  | 118 | 100 | 80  | 82,5  | 300                       |
| K1772.075323 | Swivel caster | without locking system | ball bearing     | 45 | 32 | 60 | -  | 85  | 75  | 9  | 118 | 100 | 80  | 82,5  | 300                       |
| K1772.10037  | Swivel caster | without locking system | plain bearing    | 45 | 37 | 60 | -  | 85  | 100 | 9  | 140 | 100 | 80  | 95    | 500                       |
| K1772.100373 | Swivel caster | without locking system | ball bearing     | 45 | 37 | 60 | -  | 85  | 100 | 9  | 140 | 100 | 80  | 95    | 500                       |
| K1772.12540  | Swivel caster | without locking system | plain bearing    | 45 | 40 | 60 | -  | 85  | 125 | 9  | 165 | 100 | 80  | 107,5 | 700                       |
| K1772.125403 | Swivel caster | without locking system | ball bearing     | 45 | 40 | 60 | -  | 85  | 125 | 9  | 165 | 100 | 80  | 107,5 | 700                       |
| K1772.15050  | Swivel caster | without locking system | plain bearing    | 65 | 50 | 80 | 75 | 110 | 150 | 11 | 197 | 140 | 105 | 140   | 800                       |
| K1772.150503 | Swivel caster | without locking system | ball bearing     | 65 | 50 | 80 | 75 | 110 | 150 | 11 | 197 | 140 | 105 | 140   | 800                       |