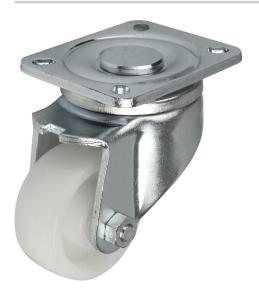

#### Item description/product images

#### **Material:**

Housing thick steel plate. Wheels high-quality PA 6

#### **Version:**

Housing press formed.

Swivel caster housing with strong fork and base plate, very robust center pin bolted and secured. The swivel head is additionally reinforced with specially formed and hardened bearing shells.

#### Note:

The hardened bearing shells make these casters particularly shock and impact proof. The wheels have high abrasion resistance. Wheel axle bolted.