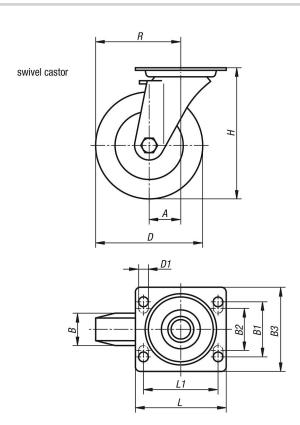

### **Drawings**

## **Drawings**

## swivel head bearing

| Order No.    | ltem          | Version 1              | Wheel<br>bearing | A  | В  | B1 | B2 | В3  | D   | D1 | Н   | L   | L1  | R     | Permissible<br>load<br>kg |
|--------------|---------------|------------------------|------------------|----|----|----|----|-----|-----|----|-----|-----|-----|-------|---------------------------|
| K1772.07532  | Swivel caster | without locking system | plain bearing    | 45 | 32 | 60 | -  | 85  | 75  | 9  | 118 | 100 | 80  | 82,5  | 300                       |
| K1772.075323 | Swivel caster | without locking system | ball bearing     | 45 | 32 | 60 | -  | 85  | 75  | 9  | 118 | 100 | 80  | 82,5  | 300                       |
| K1772.10037  | Swivel caster | without locking system | plain bearing    | 45 | 37 | 60 | -  | 85  | 100 | 9  | 140 | 100 | 80  | 95    | 500                       |
| K1772.100373 | Swivel caster | without locking system | ball bearing     | 45 | 37 | 60 | -  | 85  | 100 | 9  | 140 | 100 | 80  | 95    | 500                       |
| K1772.12540  | Swivel caster | without locking system | plain bearing    | 45 | 40 | 60 | -  | 85  | 125 | 9  | 165 | 100 | 80  | 107,5 | 700                       |
| K1772.125403 | Swivel caster | without locking system | ball bearing     | 45 | 40 | 60 | -  | 85  | 125 | 9  | 165 | 100 | 80  | 107,5 | 700                       |
| K1772.15050  | Swivel caster | without locking system | plain bearing    | 65 | 50 | 80 | 75 | 110 | 150 | 11 | 197 | 140 | 105 | 140   | 800                       |
| K1772.150503 | Swivel caster | without locking system | ball bearing     | 65 | 50 | 80 | 75 | 110 | 150 | 11 | 197 | 140 | 105 | 140   | 800                       |