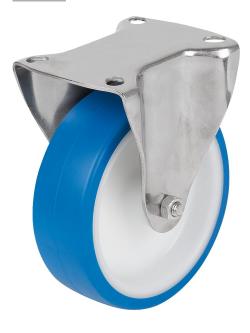

## Fixed casters, stainless steel, for sterile areas

#### Item description/product images

#### **Material:**

Housing stainless steel 1.4301 (AISI 304 equivalent). Wheel rim, high-quality thermoplastic polyurethane. Wheel tread, high-quality polyamide.

## **Version:**

Housing press styleed. Double ball bearing in the caster head. Plain bearing in wheels.

#### Note:

Wheel axle bolted. Swivel and fixed casters with mounting plate.

#### **Application:**

Loads can be transported with low noise and maximum ease in area's with high hygiene requirements.