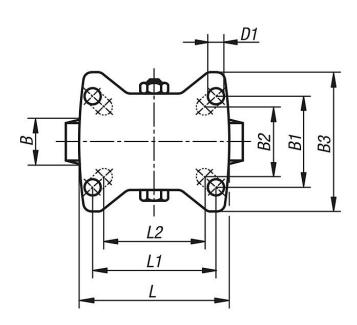

## **Drawings**

fixed castor

| Order No.       | Item         | Wheel<br>bearing | В  | B1 | B2 | B3  | D   | D1 | Н   | L   | L1  | L2 | Permissible<br>load<br>kg |
|-----------------|--------------|------------------|----|----|----|-----|-----|----|-----|-----|-----|----|---------------------------|
| K1790.211000351 | Fixed caster | plain bearing    | 35 | 60 | 55 | 85  | 100 | 9  | 125 | 100 | 80  | 76 | 200                       |
| K1790.211250401 | Fixed caster | plain bearing    | 40 | 60 | 55 | 85  | 125 | 9  | 150 | 100 | 80  | 76 | 250                       |
| K1790.211600451 | Fixed caster | plain bearing    | 45 | 80 | 75 | 110 | 160 | 11 | 195 | 140 | 105 | -  | 400                       |
| K1790.212000501 | Fixed caster | plain bearing    | 50 | 80 | 75 | 110 | 200 | 11 | 235 | 140 | 105 | -  | 400                       |