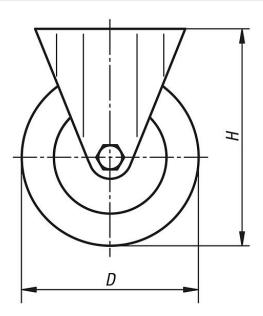

## **Drawings**

fixed castor

| Order No.       | Item         | Wheel<br>bearing | В  | B1 | B2 | B3  | D   | D1 | Н   | L   | L1  | L2 | Permissible<br>load<br>kg |
|-----------------|--------------|------------------|----|----|----|-----|-----|----|-----|-----|-----|----|---------------------------|
| K1790.211000351 | Fixed caster | plain bearing    | 35 | 60 | 55 | 85  | 100 | 9  | 125 | 100 | 80  | 76 | 200                       |
| K1790.211250401 | Fixed caster | plain bearing    | 40 | 60 | 55 | 85  | 125 | 9  | 150 | 100 | 80  | 76 | 250                       |
| K1790.211600451 | Fixed caster | plain bearing    | 45 | 80 | 75 | 110 | 160 | 11 | 195 | 140 | 105 | -  | 400                       |
| K1790.212000501 | Fixed caster | plain bearing    | 50 | 80 | 75 | 110 | 200 | 11 | 235 | 140 | 105 | -  | 400                       |