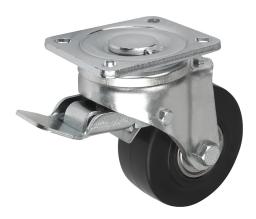

## Swivel casters with "stop-top"

#### Item description/product images

#### Note:

These casters are particularly impact and shock proof and assure a high service life. Wheel axle bolted.