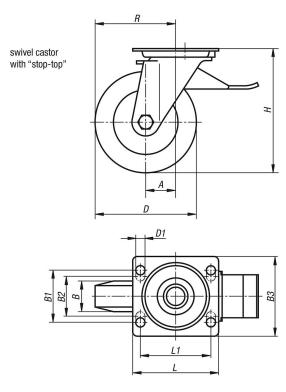

## Swivel casters with "stop-top"

#### **Drawings**

swivel head bearing

# Swivel casters with "stop-top"

| Order No.    | Item          | Version 1                    | Wheel<br>bearing | A  | В  | B1 | B2 | ВЗ  | D   | D1 | Н   | L   | L1  | R     | Permissible<br>load<br>kg |
|--------------|---------------|------------------------------|------------------|----|----|----|----|-----|-----|----|-----|-----|-----|-------|---------------------------|
| K1763.100402 | Swivel caster | with stop-top locking system | ball bearing     | 45 | 40 | 60 | -  | 85  | 100 | 9  | 140 | 100 | 80  | 95    | 180                       |
| K1763.125502 | Swivel caster | with stop-top locking system | ball bearing     | 55 | 50 | 80 | 75 | 110 | 125 | 11 | 170 | 140 | 105 | 117,5 | 280                       |
| K1763.160502 | Swivel caster | with stop-top locking system | ball bearing     | 65 | 50 | 80 | 75 | 110 | 160 | 11 | 202 | 140 | 105 | 145   | 400                       |
| K1763.200502 | Swivel caster | with stop-top locking system | ball bearing     | 70 | 50 | 80 | 75 | 110 | 200 | 11 | 245 | 140 | 105 | 170   | 500                       |
| K1763.250602 | Swivel caster | with stop-top locking system | ball bearing     | 82 | 60 | 80 | 75 | 110 | 250 | 11 | 295 | 140 | 105 | 207   | 700                       |