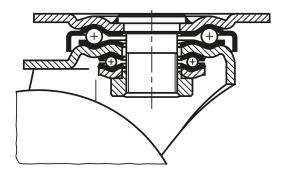

#### **Drawings**

swivel head bearing

#### **Version:**

Housing pressed. Reinforced forks, base plates and swivel head bolts. Wheels with precision ball bearing.