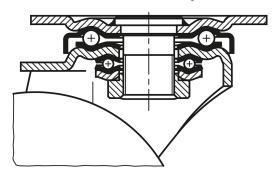

#### Version:

Housing press formed.

Swivel caster housing with strong fork and base plate, very robust center pin bolted and secured. The swivel head is additionally reinforced with specially formed and hardened bearing shells. Plain bearings in the wheels.

# Swivel casters with stop top

Drawings

swivel head bearing

| Order No.    | Item          | Version 1                    | Wheel<br>bearing | A  | В  | B1 | B2 | B3  | D   | D1 | Η   | L   | L1  | R     | Permissible<br>load<br>kg |
|--------------|---------------|------------------------------|------------------|----|----|----|----|-----|-----|----|-----|-----|-----|-------|---------------------------|
| K1771.100372 | Swivel caster | with stop-top locking system | plain bearing    | 45 | 37 | 60 | -  | 85  | 100 | 9  | 140 | 100 | 80  | 95    | 280                       |
| K1771.125402 | Swivel caster | with stop-top locking system | plain bearing    | 45 | 40 | 60 | -  | 85  | 125 | 9  | 165 | 100 | 80  | 107,5 | 300                       |
| K1771.150502 | Swivel caster | with stop-top locking system | plain bearing    | 65 | 50 | 80 | 75 | 110 | 150 | 11 | 197 | 140 | 105 | 140   | 400                       |
| K1771.200502 | Swivel caster | with stop-top locking system | plain bearing    | 70 | 50 | 80 | 75 | 110 | 200 | 11 | 245 | 140 | 105 | 170   | 600                       |