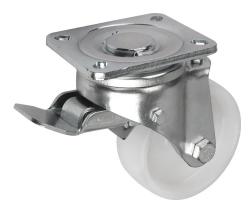

## Swivel casters with stop top

### Description

#### Material:

Housing thick steel plate. Wheels PA 6.

#### Version:

Housing press formed.

Swivel caster housing with strong fork and base plate, very robust center pin bolted and secured. The swivel head is additionally reinforced with specially formed and hardened bearing shells. Plain bearings in the wheels.

#### Note:

Wheel axle bolted. The wheels are particularly shock and impact proof and have high abrasion resistance.

**Drawings** 