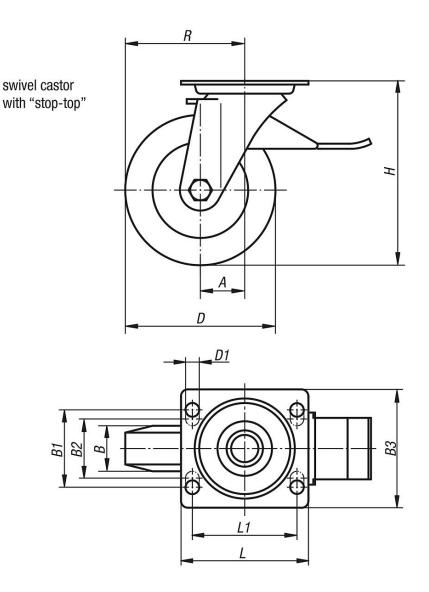

# Swivel casters with stop top

Drawings

swivel head bearing

| Order No.    | Item          | Version 1                    | Wheel<br>bearing | A  | В  | B1 | B2 | B3  | D   | D1 | Η   | L   | L1  | R     | Permissible<br>load<br>kg |
|--------------|---------------|------------------------------|------------------|----|----|----|----|-----|-----|----|-----|-----|-----|-------|---------------------------|
| K1771.100372 | Swivel caster | with stop-top locking system | plain bearing    | 45 | 37 | 60 | -  | 85  | 100 | 9  | 140 | 100 | 80  | 95    | 280                       |
| K1771.125402 | Swivel caster | with stop-top locking system | plain bearing    | 45 | 40 | 60 | -  | 85  | 125 | 9  | 165 | 100 | 80  | 107,5 | 300                       |
| K1771.150502 | Swivel caster | with stop-top locking system | plain bearing    | 65 | 50 | 80 | 75 | 110 | 150 | 11 | 197 | 140 | 105 | 140   | 400                       |
| K1771.200502 | Swivel caster | with stop-top locking system | plain bearing    | 70 | 50 | 80 | 75 | 110 | 200 | 11 | 245 | 140 | 105 | 170   | 600                       |