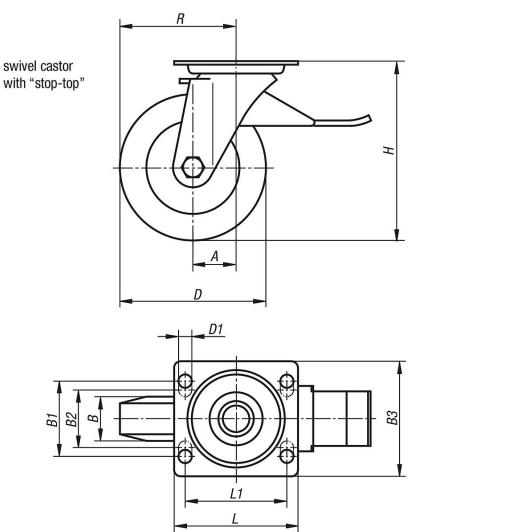

# Swivel casters with "stop-top"

### Drawings

swivel head bearing

| Order No.    | Item          | Version 1                    | Wheel<br>bearing | A  | BI   | 31 | B2 | B3  | D   | D1 | Н   | L   | L1  | R     | Permissible<br>load<br>kg |
|--------------|---------------|------------------------------|------------------|----|------|----|----|-----|-----|----|-----|-----|-----|-------|---------------------------|
| K1772.075322 | Swivel caster | with stop-top locking system | plain bearing    | 45 | 32 ( | 60 | -  | 85  | 75  | 9  | 118 | 100 | 80  | 82,5  | 300                       |
| K1772.075325 | Swivel caster | with stop-top locking system | ball bearing     | 45 | 32 ( | 60 | -  | 85  | 75  | 9  | 118 | 100 | 80  | 82,5  | 300                       |
| K1772.100372 | Swivel caster | with stop-top locking system | plain bearing    | 45 | 37 ( | 60 | -  | 85  | 100 | 9  | 140 | 100 | 80  | 95    | 500                       |
| K1772.100375 | Swivel caster | with stop-top locking system | ball bearing     | 45 | 37 ( | 60 | -  | 85  | 100 | 9  | 140 | 100 | 80  | 95    | 500                       |
| K1772.125402 | Swivel caster | with stop-top locking system | plain bearing    | 45 | 40 ( | 60 | -  | 85  | 125 | 9  | 165 | 100 | 80  | 107,5 | 700                       |
| K1772.125405 | Swivel caster | with stop-top locking system | ball bearing     | 45 | 40 ( | 60 | -  | 85  | 125 | 9  | 165 | 100 | 80  | 107,5 | 700                       |
| K1772.150502 | Swivel caster | with stop-top locking system | plain bearing    | 65 | 50 8 | 30 | 75 | 110 | 150 | 11 | 197 | 140 | 105 | 140   | 800                       |
| K1772.150505 | Swivel caster | with stop-top locking system | ball bearing     | 65 | 50 a | 30 | 75 | 110 | 150 | 11 | 197 | 140 | 105 | 140   | 800                       |