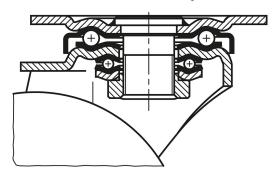

#### Version:

Housing press formed.

Swivel caster housing with strong fork and base plate, very robust center pin bolted and secured. The swivel head is additionally reinforced with specially formed and hardened bearing shells.

#### Note:

The hardened bearing shells make these casters particularly shock and impact proof. The wheels have high abrasion resistance. Wheel axle bolted.

### Drawings

swivel head bearing

| Order No.    | Item          | Version 1                    | Wheel<br>bearing | A  | BI   | 31 | B2 | B3  | D   | D1 | Н   | L   | L1  | R     | Permissible<br>load<br>kg |
|--------------|---------------|------------------------------|------------------|----|------|----|----|-----|-----|----|-----|-----|-----|-------|---------------------------|
| K1772.075322 | Swivel caster | with stop-top locking system | plain bearing    | 45 | 32 ( | 60 | -  | 85  | 75  | 9  | 118 | 100 | 80  | 82,5  | 300                       |
| K1772.075325 | Swivel caster | with stop-top locking system | ball bearing     | 45 | 32 ( | 60 | -  | 85  | 75  | 9  | 118 | 100 | 80  | 82,5  | 300                       |
| K1772.100372 | Swivel caster | with stop-top locking system | plain bearing    | 45 | 37 ( | 60 | -  | 85  | 100 | 9  | 140 | 100 | 80  | 95    | 500                       |
| K1772.100375 | Swivel caster | with stop-top locking system | ball bearing     | 45 | 37 ( | 60 | -  | 85  | 100 | 9  | 140 | 100 | 80  | 95    | 500                       |
| K1772.125402 | Swivel caster | with stop-top locking system | plain bearing    | 45 | 40 ( | 60 | -  | 85  | 125 | 9  | 165 | 100 | 80  | 107,5 | 700                       |
| K1772.125405 | Swivel caster | with stop-top locking system | ball bearing     | 45 | 40 ( | 60 | -  | 85  | 125 | 9  | 165 | 100 | 80  | 107,5 | 700                       |
| K1772.150502 | Swivel caster | with stop-top locking system | plain bearing    | 65 | 50 8 | 30 | 75 | 110 | 150 | 11 | 197 | 140 | 105 | 140   | 800                       |
| K1772.150505 | Swivel caster | with stop-top locking system | ball bearing     | 65 | 50 a | 30 | 75 | 110 | 150 | 11 | 197 | 140 | 105 | 140   | 800                       |