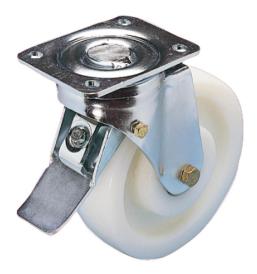

## Swivel casters with "stop-top"

#### Item description/product images

**Drawings** 

Description

#### Material:

Housing thick steel plate. Wheels high-quality PA 6

#### Version:

Housing press formed.

Swivel caster housing with strong fork and base plate, very robust center pin bolted and secured. The swivel head is additionally reinforced with specially formed and hardened bearing shells.

#### Note:

The hardened bearing shells make these casters particularly shock and impact proof. The wheels have high abrasion resistance. Wheel axle bolted.