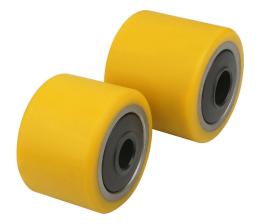

# Description

## Material:

Wheel body steel tube with ball bearing. Tread Extrathane® 92 Shore A.

## Note:

The ball bearing is splashproof. The tread is firmly bonded. These rollers resist abrasion, are non-staining, gentle to floors, low-noise, elastic, have low roll resistance and have a particularly high elastic restoration after long standing high cut and tear resistance. Uses: pallet trucks, forklift, etc.