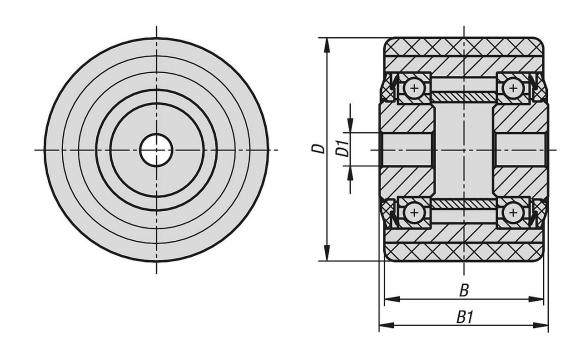

Other sizes on request.

Drawings

### **Rollers heavy-load**

| Item No.      | Wheel<br>bearing | D  | D1 | В  | B1  | Permissible<br>load<br>kg |
|---------------|------------------|----|----|----|-----|---------------------------|
| K1781.0856020 | ball bearing     | 85 | 20 | 60 | 65  | 450                       |
| K1781.0856025 | ball bearing     | 85 | 25 | 60 | 65  | 450                       |
| K1781.0857520 | ball bearing     | 85 | 20 | 75 | 80  | 570                       |
| K1781.0857525 | ball bearing     | 85 | 25 | 75 | 80  | 570                       |
| K1781.0859525 | ball bearing     | 85 | 25 | 95 | 100 | 720                       |