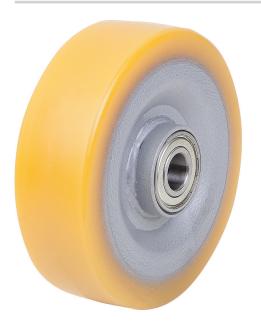

## Wheels heavy-load wheel body welded

#### **Material:**

Wheel body welded steel construction. Tread Extrathane®.

## Note:

Extrathane treads are elastic, resist abrasion, gentle to floors, low-noise and have particularly high elastic restoration after long standing.

Application temperature from -40 °C to +80 °C.

Suitable as replacement rollers for the casters K1768 and K1769.