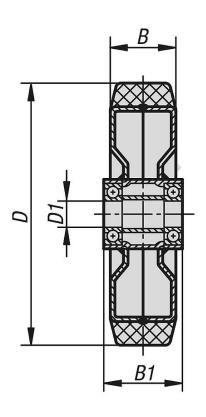

### **Drawings**

| Item No.    | Wheel<br>bearing | D   | D1 | В  | B1 | Permissible<br>load<br>kg |
|-------------|------------------|-----|----|----|----|---------------------------|
| K1782.12550 | ball bearing     | 125 | 20 | 50 | 60 | 500                       |
| K1782.16050 | ball bearing     | 160 | 20 | 50 | 60 | 700                       |
| K1782.20050 | ball bearing     | 200 | 20 | 50 | 60 | 1000                      |
| K1782.25060 | ball bearing     | 250 | 25 | 60 | 70 | 1350                      |