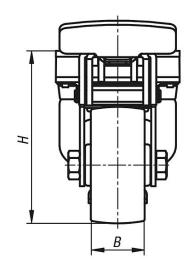

## Drawings

### Elevating castors with integrated machine foot

| Order No.   | Version 1           | Wheel<br>bearing | D   | A  | В  | B1 | B2 | B3 | B4 | D1 | H   | L   | L1 | L2 | Permissible<br>load<br>kg |
|-------------|---------------------|------------------|-----|----|----|----|----|----|----|----|-----|-----|----|----|---------------------------|
| K1787.08037 | with locking system | plain bearing    | 80  | 56 | 37 | 55 | 60 | 80 | 85 | 9  | 120 | 100 | 80 | 76 | 230                       |
| K1787.10037 | with locking system | plain bearing    | 100 | 65 | 37 | 55 | 60 | 80 | 85 | 9  | 142 | 100 | 80 | 76 | 230                       |