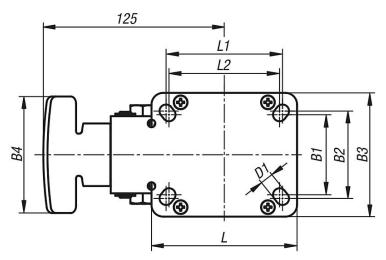

## Drawings

### Elevating castors with integrated machine foot

| Order No.   | Version 1           | Wheel<br>bearing | D   | A  | В  | B1 | B2 | B3 | B4 | D1 | H   | L   | L1 | L2 | Permissible<br>load<br>kg |
|-------------|---------------------|------------------|-----|----|----|----|----|----|----|----|-----|-----|----|----|---------------------------|
| K1787.08037 | with locking system | plain bearing    | 80  | 56 | 37 | 55 | 60 | 80 | 85 | 9  | 120 | 100 | 80 | 76 | 230                       |
| K1787.10037 | with locking system | plain bearing    | 100 | 65 | 37 | 55 | 60 | 80 | 85 | 9  | 142 | 100 | 80 | 76 | 230                       |