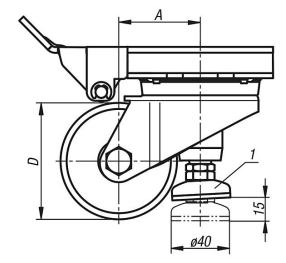

**Drawing reference:** 1) swivelling

## Drawings

### Elevating castors with integrated machine foot

| Order No.   | Version 1           | Wheel<br>bearing | D   | A  | В  | B1 | B2 | B3 | B4 | D1 | H   | L   | L1 | L2 | Permissible<br>load<br>kg |
|-------------|---------------------|------------------|-----|----|----|----|----|----|----|----|-----|-----|----|----|---------------------------|
| K1787.08037 | with locking system | plain bearing    | 80  | 56 | 37 | 55 | 60 | 80 | 85 | 9  | 120 | 100 | 80 | 76 | 230                       |
| K1787.10037 | with locking system | plain bearing    | 100 | 65 | 37 | 55 | 60 | 80 | 85 | 9  | 142 | 100 | 80 | 76 | 230                       |