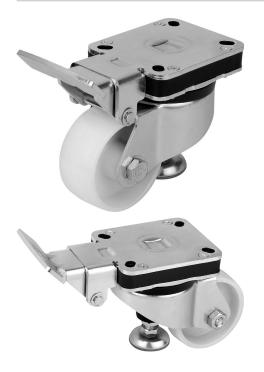

# Item description/product images

# Description

Material:

Housing steel plate. Roller break resistant polyamide 6, Shore 70D. Machine foot steel.

### Version:

Housing trivalent blue passivated. Roller white. Machine foot electro zinc-plated with grey rubber pads.

#### Note:

Elevating castor swivel version with integrated levelling machine foot. With sealed ball bearing in the swivel head. Wheel axle bolted. The ergonomic form of the non-swivelling actuating lever enables ease of operation. The short actuation travel with simultaneous long plunger stroke and very high lifting force enables heavy weights to be easily raised and safely fixated.