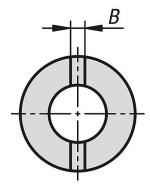

# Locating bushings stainless steel for locating cylinder, pneumatic

| Order No. | В   | D  | D1 | D2 | D3 | D4      | Н  | H1 | H2 |
|-----------|-----|----|----|----|----|---------|----|----|----|
| K1739.101 | 2,5 | 10 | 20 | 20 | 17 | M16x1,5 | 17 | 3  | 2  |