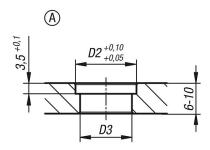

#### Note:

Mounting dimensions style A:

Mounting with nut, max. plate thickness 10 mm.

Mounting dimensions style B:

Screwed in, for plate thicknesses over 10 mm or in a blind hole.

Color may differ from the image due to the hardening process.