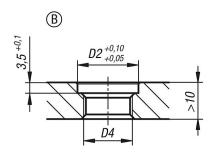

#### Note:

Mounting dimensions style A:

Mounting with nut, max. plate thickness 10 mm.

Mounting dimensions style B:

Screwed in, for plate thicknesses over 10 mm or in a blind hole.

Color may differ from the image due to the hardening process.