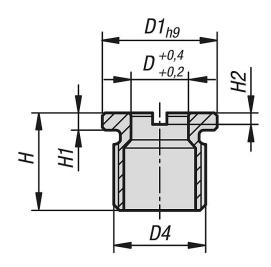

#### **Drawings**

# Locating bushings stainless steel for locating cylinder, pneumatic

# **Drawings**

# Locating bushings stainless steel for locating cylinder, pneumatic

| Order No. | В   | D  | D1 | D2 | D3 | D4      | Н  | H1 | H2 |
|-----------|-----|----|----|----|----|---------|----|----|----|
| K1739.101 | 2,5 | 10 | 20 | 20 | 17 | M16x1,5 | 17 | 3  | 2  |