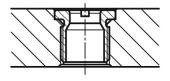

#### Note:

Mounting dimensions style A:

Mounting with nut, max. plate thickness 10 mm.

Mounting dimensions style B:

Screwed in, for plate thicknesses over 10 mm or in a blind hole.

Color may differ from the image due to the hardening process.