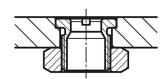

#### Note:

Mounting dimensions style A:

Mounting with nut, max. plate thickness 10 mm.

Mounting dimensions style B:

Screwed in, for plate thicknesses over 10 mm or in a blind hole.

Color may differ from the image due to the hardening process.