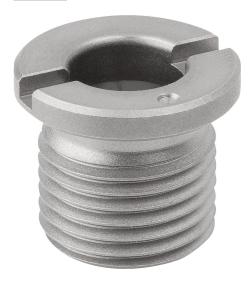

# Locating bushings stainless steel for locating cylinder, pneumatic

#### Item description/product images

# **Description**

#### **Material:**

Stainless steel

# **Version:**

Hardened.

#### Note:

Mounting dimensions style A:

Mounting with nut, max. plate thickness 10 mm.

Mounting dimensions style B:

Screwed in, for plate thicknesses over 10 mm or in a blind hole.

Color may differ from the image due to the hardening process.