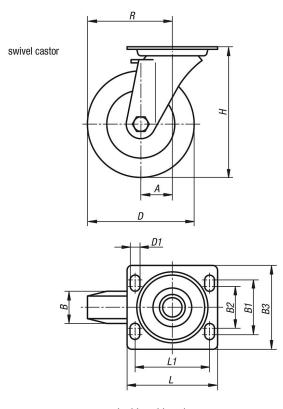

### **Drawings**

swivel head bearing

# **Swivel casters**

| Order No.   | Item          | Version 1              | Wheel<br>bearing | Α    | В  | B1 F | B2 | В3  | D   | D1 | Н   | L   | L1  | R     | Permissible<br>load<br>kg |
|-------------|---------------|------------------------|------------------|------|----|------|----|-----|-----|----|-----|-----|-----|-------|---------------------------|
| K1768.12550 | Swivel caster | without locking system | ball bearing     | 55 5 | 50 | 80   | 75 | 110 | 125 | 11 | 170 | 140 | 105 | 117,5 | 500                       |
| K1768.16050 | Swivel caster | without locking system | ball bearing     | 65 5 | 50 | 80   | 75 | 110 | 160 | 11 | 202 | 140 | 105 | 145   | 700                       |
| K1768.20050 | Swivel caster | without locking system | ball bearing     | 70 5 | 50 | 80   | 75 | 110 | 200 | 11 | 245 | 140 | 105 | 170   | 900                       |