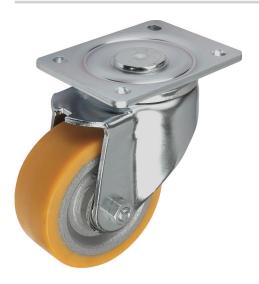

## **Swivel casters**

#### Item description/product images

#### **Material:**

Housing thick steel plate.

Wheels welded steel body and Extrathane® tread.

#### **Version:**

Housing press formed.

Swivel caster housing with strong fork and base plate, very robust center pin bolted and secured. The swivel head is additionally reinforced with specially formed and hardened bearing shells.

#### Note:

These casters are particularly shock and impact proof. The treads resist abrasion and are elastic and low-noise. Wheel axle bolted.