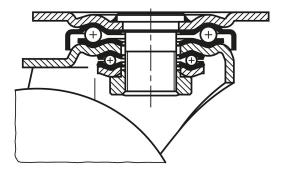

### **Drawings**

swivel head bearing

#### **Version:**

Housing press formed.

Swivel caster housing with strong fork and base plate, very robust center pin bolted and secured. The swivel head is additionally reinforced with specially formed and hardened bearing shells.