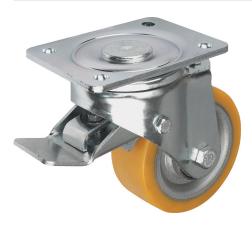

# Swivel casterswith "stop-top"

#### Item description/product images

#### **Version:**

Housing press formed.

Swivel caster housing with strong fork and base plate, very robust center pin bolted and secured. The swivel head is additionally reinforced with specially formed and hardened bearing shells.

#### Note:

These casters are particularly shock and impact proof. The treads resist abrasion and are elastic and low-noise. Wheel axle bolted.