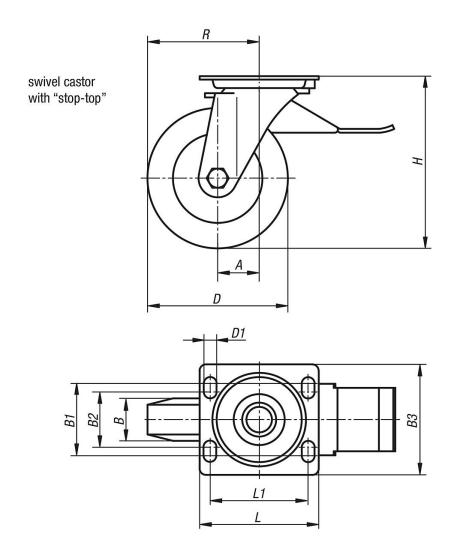

# Swivel casterswith "stop-top"

# **Drawings**

## swivel head bearing

| Order No.    | Item          | Version 1                    | Wheel<br>bearing | Α  | В  | B1 | B2 | В3  | D   | D1 | Н   | L   | L1  | R     | Permissible<br>load<br>kg |
|--------------|---------------|------------------------------|------------------|----|----|----|----|-----|-----|----|-----|-----|-----|-------|---------------------------|
| K1768.125502 | Swivel caster | with stop-top locking system | ball bearing     | 55 | 50 | 80 | 75 | 110 | 125 | 11 | 170 | 140 | 105 | 117,5 | 500                       |
| K1768.160502 | Swivel caster | with stop-top locking system | ball bearing     | 65 | 50 | 80 | 75 | 110 | 160 | 11 | 202 | 140 | 105 | 145   | 700                       |
| K1768.200502 | Swivel caster | with stop-top locking system | ball bearing     | 70 | 50 | 80 | 75 | 110 | 200 | 11 | 245 | 140 | 105 | 170   | 900                       |