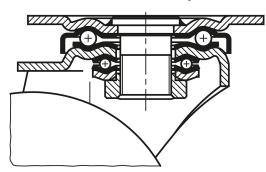

## swivel head bearing

| Order No.    | Item          | Version 1                    | Wheel<br>bearing | Α  | В  | B1 | B2 | В3  | D   | D1 | Н   | L   | L1  | R     | Permissible<br>load<br>kg |
|--------------|---------------|------------------------------|------------------|----|----|----|----|-----|-----|----|-----|-----|-----|-------|---------------------------|
| K1768.125502 | Swivel caster | with stop-top locking system | ball bearing     | 55 | 50 | 80 | 75 | 110 | 125 | 11 | 170 | 140 | 105 | 117,5 | 500                       |
| K1768.160502 | Swivel caster | with stop-top locking system | ball bearing     | 65 | 50 | 80 | 75 | 110 | 160 | 11 | 202 | 140 | 105 | 145   | 700                       |
| K1768.200502 | Swivel caster | with stop-top locking system | ball bearing     | 70 | 50 | 80 | 75 | 110 | 200 | 11 | 245 | 140 | 105 | 170   | 900                       |