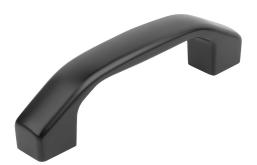

# Pull handles, aluminum, style B

#### **Product description:**

This pull handle is characterized by its large size and pleasant haptics. Easy to clean due to its closed and smooth design.

#### **Version:**

Black or silver.