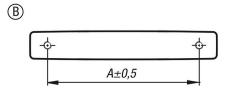

### **Drawings**

| Order No.     | style | Style definition     | Main<br>color | A   | В  | С    | D   | Н  | L   | S  | T   | Load<br>capacity<br>N |
|---------------|-------|----------------------|---------------|-----|----|------|-----|----|-----|----|-----|-----------------------|
| K1641.2100051 | В     | with internal thread | black         | 100 | 17 | 9,5  | M5  | 33 | 122 | 20 | 7,5 | 1000                  |
| K1641.2120061 | В     | with internal thread | black         | 120 | 21 | 11,4 | M6  | 39 | 146 | 24 | 9   | 1000                  |
| K1641.2140081 | В     | with internal thread | black         | 140 | 24 | 14,2 | M8  | 45 | 170 | 28 | 12  | 1000                  |
| K1641.2160081 | В     | with internal thread | black         | 160 | 28 | 15,5 | M8  | 52 | 194 | 32 | 12  | 1000                  |
| K1641.2180101 | В     | with internal thread | black         | 180 | 31 | 16   | M10 | 58 | 218 | 36 | 15  | 1000                  |
| K1641.2100053 | В     | with internal thread | silver        | 100 | 17 | 9,5  | M5  | 33 | 122 | 20 | 7,5 | 1000                  |
| K1641.2120063 | В     | with internal thread | silver        | 120 | 21 | 11,4 | M6  | 39 | 146 | 24 | 9   | 1000                  |
| K1641.2140083 | В     | with internal thread | silver        | 140 | 24 | 14,2 | M8  | 45 | 170 | 28 | 12  | 1000                  |
| K1641.2160083 | В     | with internal thread | silver        | 160 | 28 | 15,5 | M8  | 52 | 194 | 32 | 12  | 1000                  |

# Pull handles, aluminum, style B

| Order No.     | style | Style definition     | Main<br>color | A   | В  | С  | D   | Н  | L   | S  | T  | Load<br>capacity<br>N |
|---------------|-------|----------------------|---------------|-----|----|----|-----|----|-----|----|----|-----------------------|
| K1641.2180103 | В     | with internal thread | silver        | 180 | 31 | 16 | M10 | 58 | 218 | 36 | 15 | 1000                  |