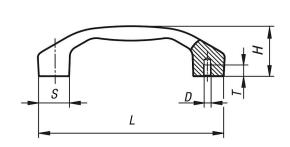

### **Drawings**

| Order No.     | style | Style definition     | Main<br>color | A   | В  | С    | D   | Н  | L   | S  | T   | Load<br>capacity<br>N |
|---------------|-------|----------------------|---------------|-----|----|------|-----|----|-----|----|-----|-----------------------|
| K1641.2100051 | В     | with internal thread | black         | 100 | 17 | 9,5  | M5  | 33 | 122 | 20 | 7,5 | 1000                  |
| K1641.2120061 | В     | with internal thread | black         | 120 | 21 | 11,4 | M6  | 39 | 146 | 24 | 9   | 1000                  |
| K1641.2140081 | В     | with internal thread | black         | 140 | 24 | 14,2 | M8  | 45 | 170 | 28 | 12  | 1000                  |
| K1641.2160081 | В     | with internal thread | black         | 160 | 28 | 15,5 | M8  | 52 | 194 | 32 | 12  | 1000                  |
| K1641.2180101 | В     | with internal thread | black         | 180 | 31 | 16   | M10 | 58 | 218 | 36 | 15  | 1000                  |
| K1641.2100053 | В     | with internal thread | silver        | 100 | 17 | 9,5  | M5  | 33 | 122 | 20 | 7,5 | 1000                  |
| K1641.2120063 | В     | with internal thread | silver        | 120 | 21 | 11,4 | M6  | 39 | 146 | 24 | 9   | 1000                  |
| K1641.2140083 | В     | with internal thread | silver        | 140 | 24 | 14,2 | M8  | 45 | 170 | 28 | 12  | 1000                  |
| K1641.2160083 | В     | with internal thread | silver        | 160 | 28 | 15,5 | M8  | 52 | 194 | 32 | 12  | 1000                  |

# Pull handles, aluminum, style B

| Order No.     | style | Style definition     | Main<br>color | A   | В  | С  | D   | Н  | L   | S  | T  | Load<br>capacity<br>N |
|---------------|-------|----------------------|---------------|-----|----|----|-----|----|-----|----|----|-----------------------|
| K1641.2180103 | В     | with internal thread | silver        | 180 | 31 | 16 | M10 | 58 | 218 | 36 | 15 | 1000                  |