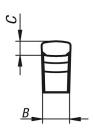

### **Drawings**

| Order No.     | style | Style definition     | Main<br>color | A   | В  | С    | D   | Н  | L   | S  | T   | Load<br>capacity<br>N |
|---------------|-------|----------------------|---------------|-----|----|------|-----|----|-----|----|-----|-----------------------|
| K1641.2100051 | В     | with internal thread | black         | 100 | 17 | 9,5  | M5  | 33 | 122 | 20 | 7,5 | 1000                  |
| K1641.2120061 | В     | with internal thread | black         | 120 | 21 | 11,4 | M6  | 39 | 146 | 24 | 9   | 1000                  |
| K1641.2140081 | В     | with internal thread | black         | 140 | 24 | 14,2 | M8  | 45 | 170 | 28 | 12  | 1000                  |
| K1641.2160081 | В     | with internal thread | black         | 160 | 28 | 15,5 | M8  | 52 | 194 | 32 | 12  | 1000                  |
| K1641.2180101 | В     | with internal thread | black         | 180 | 31 | 16   | M10 | 58 | 218 | 36 | 15  | 1000                  |
| K1641.2100053 | В     | with internal thread | silver        | 100 | 17 | 9,5  | M5  | 33 | 122 | 20 | 7,5 | 1000                  |
| K1641.2120063 | В     | with internal thread | silver        | 120 | 21 | 11,4 | M6  | 39 | 146 | 24 | 9   | 1000                  |
| K1641.2140083 | В     | with internal thread | silver        | 140 | 24 | 14,2 | M8  | 45 | 170 | 28 | 12  | 1000                  |
| K1641.2160083 | В     | with internal thread | silver        | 160 | 28 | 15,5 | M8  | 52 | 194 | 32 | 12  | 1000                  |

# Pull handles, aluminum, style B

| Order No.     | style | Style definition     | Main<br>color | A   | В  | С  | D   | Н  | L   | S  | T  | Load<br>capacity<br>N |
|---------------|-------|----------------------|---------------|-----|----|----|-----|----|-----|----|----|-----------------------|
| K1641.2180103 | В     | with internal thread | silver        | 180 | 31 | 16 | M10 | 58 | 218 | 36 | 15 | 1000                  |