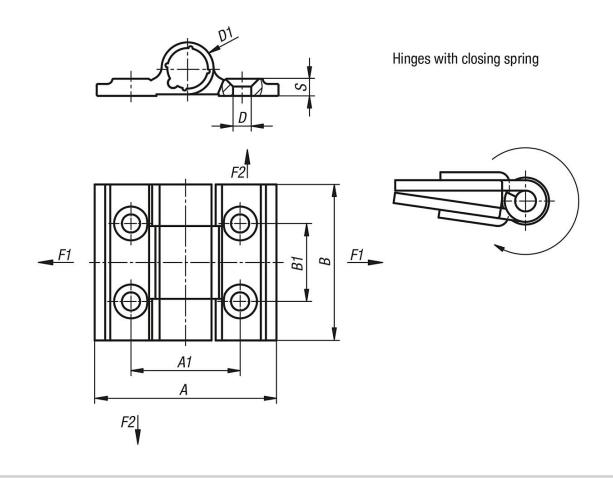

### Drawings

| Order No.    | Main<br>color | Surface finish<br>body | A  | A1 | В  | B1 | D   | D1 | S   | F1<br>N | F2<br>N |
|--------------|---------------|------------------------|----|----|----|----|-----|----|-----|---------|---------|
| K1178.353011 | black         | anodized               | 35 | 21 | 30 | 15 | 3,5 | 10 | 3,3 | 1210    | 1310    |
| K1178.35301  | colorless     | anodized               | 35 | 21 | 30 | 15 | 3,5 | 10 | 3,5 | 1210    | 1310    |