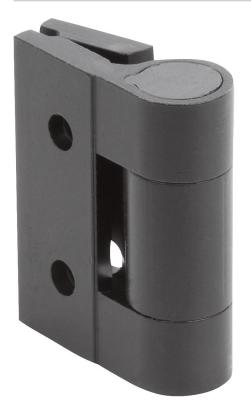

#### Item description/product images

#### Description

**Material:** aluminum 6060 T5. Cover plug PA 6.6.

Version: Black anodized

Note:

These hinges have stainless steel tension springs which enables doors and hatches to open or close automatically. Opening angle 270°.