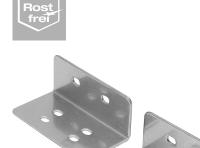

# Mounting bracket, stainless steel, for telescopic slides

# **Description**

#### **Material:**

Mounting bracket stainless steel.

# **Version:**

Mounting bracket bright.

#### **Order information:**

Sold in pairs.

#### Note:

As an option for floor or platform mounting.