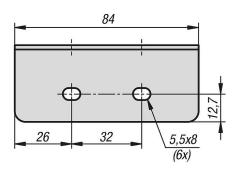

# Mounting bracket, stainless steel, for telescopic slides



### Item description/product images



# **Description**

#### **Material:**

Mounting bracket stainless steel.

# **Version:**

Mounting bracket bright.

#### **Order information:**

Sold in pairs.

#### Note:

As an option for floor or platform mounting.

# **Accessory:**

K1712 stainless steel telescopic slides for side mounting, partial extension, load capacity up to  $65\ kg$ 

# **Drawings**







# Mounting bracket, stainless steel, for telescopic slides

| Item No.  | Loading  | Product type | Packaging type   |
|-----------|----------|--------------|------------------|
|           | per pair |              |                  |
|           | kg       |              |                  |
| K2096.180 | 180      | standard     | 1 piece = 1 pair |



# Mounting bracket, stainless steel, for telescopic slides