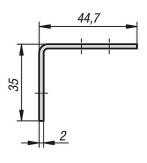

# Mounting bracket, stainless steel, for telescopic slides



### Item description/product images



# **Description**

#### **Material:**

Mounting bracket stainless steel.

# **Version:**

Mounting bracket bright.

#### **Order information:**

Sold in pairs.

#### Note:

As an option for floor or platform mounting.

# **Accessory:**

K1712 stainless steel telescopic slides for side mounting, partial extension, load capacity up to  $65\ kg$ 

# **Drawings**







# Mounting bracket, stainless steel, for telescopic slides

| Item No.  | Loading  | Product type | Packaging type   |
|-----------|----------|--------------|------------------|
|           | per pair |              |                  |
|           | kg       |              |                  |
| K2096.180 | 180      | standard     | 1 piece = 1 pair |



# Mounting bracket, stainless steel, for telescopic slides