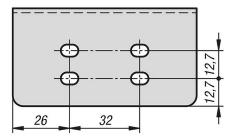

# Mounting bracket, stainless steel, for telescopic slides



### Item description/product images



# **Description**

#### **Material:**

Mounting bracket stainless steel.

# **Version:**

Mounting bracket bright.

#### **Order information:**

Sold in pairs.

#### Note:

As an option for floor or platform mounting.

# **Accessory:**

K1712 stainless steel telescopic slides for side mounting, partial extension, load capacity up to  $65\ kg$ 

# **Drawings**







# Mounting bracket, stainless steel, for telescopic slides

| Item No.  | Loading  | Product type | Packaging type   |
|-----------|----------|--------------|------------------|
|           | per pair |              |                  |
|           | kg       |              |                  |
| K2096.180 | 180      | standard     | 1 piece = 1 pair |



# Mounting bracket, stainless steel, for telescopic slides