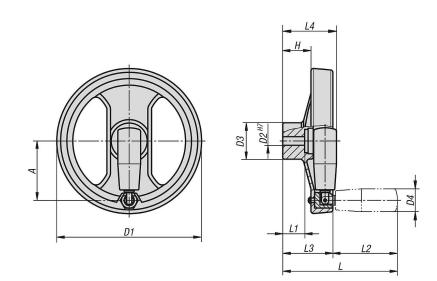

#### Note:

The H7 tolerance for the bore D2 in the drawing is only for metric handwheels; inch handwheels have an H10 tolerance.

### Handwheels 2-spoke, plastic, with folding grip

| Order No.     | Version 1   | D1  | D2    | D3   | D4 | A  | Η  | L   | L1 | L2 | L3 | L4 |
|---------------|-------------|-----|-------|------|----|----|----|-----|----|----|----|----|
| K0725.6130XCN | reamed hole | 129 | 0,312 | 32   | 20 | 51 | 29 | 111 | 20 | 59 | 52 | 53 |
| K0725.6130XCO | reamed hole | 129 | 0,375 | 32   | 20 | 51 | 29 | 111 | 20 | 59 | 52 | 53 |
| K0725.6160XC0 | reamed hole | 159 | 0,375 | 40   | 25 | 65 | 31 | 126 | 24 | 71 | 55 | 59 |
| K0725.6160XCP | reamed hole | 159 | 0,5   | 40   | 25 | 65 | 31 | 126 | 24 | 71 | 55 | 59 |
| K0725.6200XCP | reamed hole | 200 | 0,5   | 54,5 | 27 | 80 | 33 | 160 | 28 | 91 | 69 | 69 |