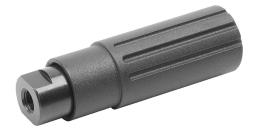

#### **Product description:**

Cylindrical grips are supplied assembled and can be screwed onto handwheels, crank handles, etc.

The grooves and conical shape ensure that the cylindrical grips have optimised haptics and good grip.

#### **Material:**

Grip, thermoplastic. Center pin, steel.

#### **Version:**

Grip, black. Steel parts, black oxidized.

#### **Benefits:**

Optimised haptics and good grip Grips for handwheels and cranks Various thread sizes NOVO grip KIPP design