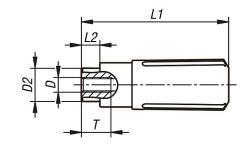

#### **Drawings**

| Order No.  | Thread type     | Component<br>material | Size | D       | D1 | D2 | L1   | L2   | Т  | SW |
|------------|-----------------|-----------------------|------|---------|----|----|------|------|----|----|
| K1468.11AE | internal thread | steel                 | 1    | 8-32    | 14 | 9  | 40   | 5    | 8  | 8  |
| K1468.12A1 | internal thread | steel                 | 2    | 10-32   | 16 | 11 | 49,1 | 5,1  | 10 | 10 |
| K1468.13A2 | internal thread | steel                 | 3    | 1/4-20  | 20 | 14 | 61,4 | 6,4  | 12 | 12 |
| K1468.14A3 | internal thread | steel                 | 4    | 5/16-18 | 25 | 18 | 82,5 | 12,5 | 16 | 15 |