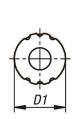

#### **Drawings**

| Order No.  | Thread type     | Component<br>material | Size | D       | D1 | D2 | L1   | L2   | Т  | SW |
|------------|-----------------|-----------------------|------|---------|----|----|------|------|----|----|
| K1468.11AE | internal thread | steel                 | 1    | 8-32    | 14 | 9  | 40   | 5    | 8  | 8  |
| K1468.12A1 | internal thread | steel                 | 2    | 10-32   | 16 | 11 | 49,1 | 5,1  | 10 | 10 |
| K1468.13A2 | internal thread | steel                 | 3    | 1/4-20  | 20 | 14 | 61,4 | 6,4  | 12 | 12 |
| K1468.14A3 | internal thread | steel                 | 4    | 5/16-18 | 25 | 18 | 82,5 | 12,5 | 16 | 15 |