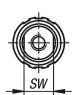

#### **Drawings**

| Order No.  | Thread type     | Component<br>material | Size | D       | D1 | D2 | L1   | L2   | Т  | SW |
|------------|-----------------|-----------------------|------|---------|----|----|------|------|----|----|
| K1468.11AE | internal thread | steel                 | 1    | 8-32    | 14 | 9  | 40   | 5    | 8  | 8  |
| K1468.12A1 | internal thread | steel                 | 2    | 10-32   | 16 | 11 | 49,1 | 5,1  | 10 | 10 |
| K1468.13A2 | internal thread | steel                 | 3    | 1/4-20  | 20 | 14 | 61,4 | 6,4  | 12 | 12 |
| K1468.14A3 | internal thread | steel                 | 4    | 5/16-18 | 25 | 18 | 82,5 | 12,5 | 16 | 15 |